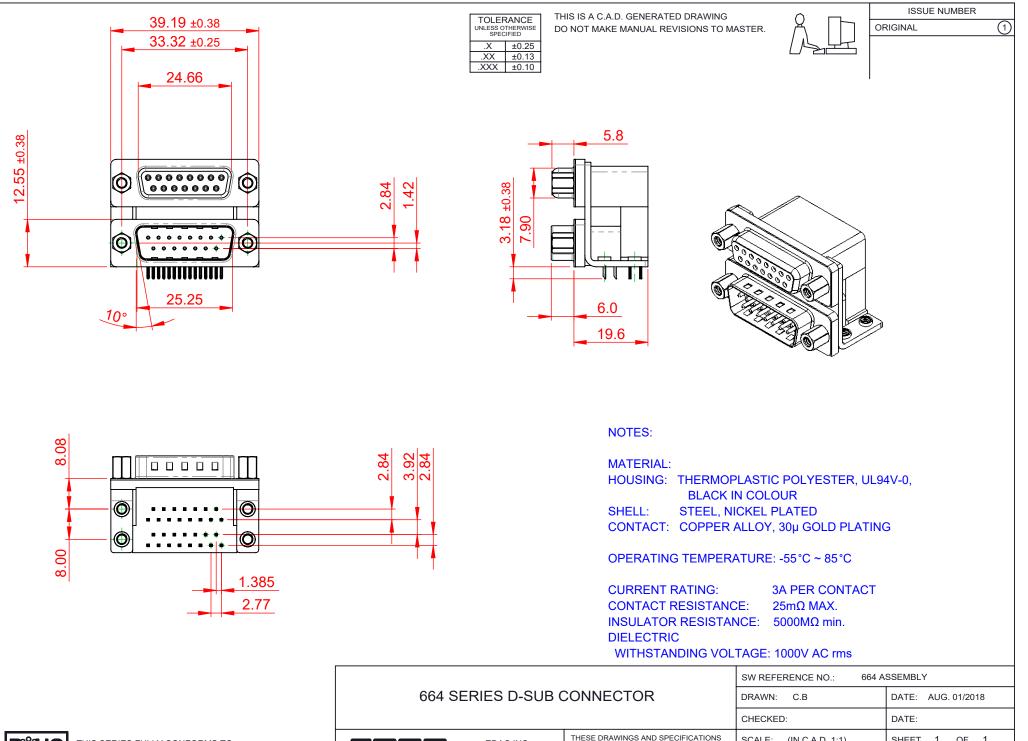

THIS SERIES FULLY CONFORMS TO THE EUROPEAN UNION DIRECTIVES 2011/65/EU FOR RoHS COMPLIANCY.

|                                                                                |                                                                                                                                       | CHECKED |
|--------------------------------------------------------------------------------|---------------------------------------------------------------------------------------------------------------------------------------|---------|
| EDAC INC<br>TORONTO, ONTARIO<br>CANADA<br>YOUR CONNECTION TO QUALITY & SERVICE | THESE DRAWINGS AND SPECIFICATIONS<br>ARE THE PROPERTY OF EDAC INC.,AND                                                                | SCALE:  |
|                                                                                | SHALL NOT BE REPRODUCED, OR COPIED<br>OR USED AS THE BASIS FOR THE<br>MANUFACTURE OR SALE OF APPARATUS<br>WITHOUT WRITTEN PERMISSION. | DRAWING |
|                                                                                |                                                                                                                                       | PART NU |

|                                       | 2,112. 100.01.2010 |
|---------------------------------------|--------------------|
| CHECKED:                              | DATE:              |
| SCALE: (IN C.A.D. 1:1)                | SHEET 1 OF 1       |
| DRAWING NUMBER: 664-015-664-053 ISSUE |                    |
| PART NUMBER: 664-0                    | 15-664-053 1       |
|                                       |                    |