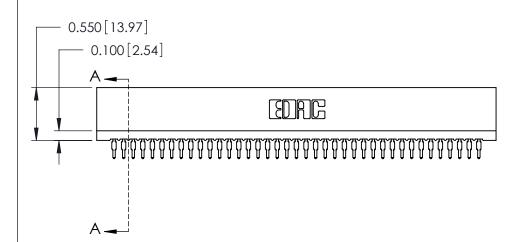

ISSUE NUMBER

ORIGINAL

Contact Information
525-P.C. Tail, High Point - Tail LG.=.175(4.45)
.100" (2.54mm) Contact Spacing x .200" (5.08mm) Row Spacing