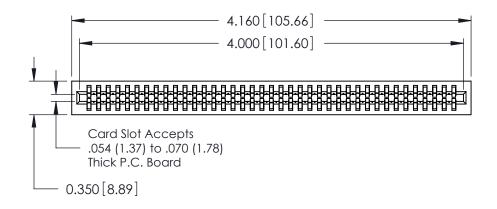

## .230 [5.84] Point of Contact 0.420 [10.67] Card Slot 0.300 [7.62]

725 Series Ultra-Mate Card Edge Connector - Press Fit

Part Number: 725-078-525-201

YOUR CONNECTION TO QUALITY & SERVICE

**EDAC INC** TORONTO, ONTARIO CANADA