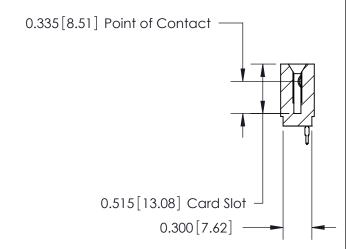

THIS IS A C.A.D. GENERATED DRAWING DO NOT MAKE MANUAL REVISIONS TO MASTER.

ISSUE NUMBER

ORIGINAL

745-ENG MASTER
DATE: MAY 04/09

SHEET 1 OF 2

ISSUE

DATE:

Contact Information
525-P.C. Tail, High Point - Tail LG.=.190(4.83)
.100" (2.54mm) Contact Spacing x .200" (5.08mm) Row Spacing