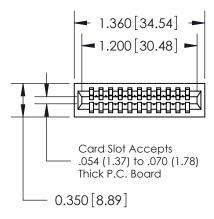

THIS IS A C.A.D. GENERATED DRAWING DO NOT MAKE MANUAL REVISIONS TO MASTER.

ISSUE NUMBER

ORIGINAL

745-ENG MASTER
DATE: MAY 04/09

SHEET 1 OF 2

ISSUE

DATE:

Contact Information
525-P.C. Tail, High Point - Tail LG.=.190(4.83)
.100" (2.54mm) Contact Spacing x .200" (5.08mm) Row Spacing