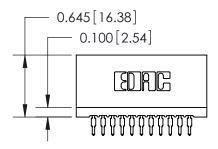

THIS IS A C.A.D. GENERATED DRAWING DO NOT MAKE MANUAL REVISIONS TO MASTER.

ISSUE NUMBER

ORIGINAL

745-ENG MASTER
DATE: MAY 04/09

SHEET 1 OF 2

ISSUE

DATE:

Contact Information
525-P.C. Tail, High Point - Tail LG.=.190(4.83)
.100" (2.54mm) Contact Spacing x .200" (5.08mm) Row Spacing