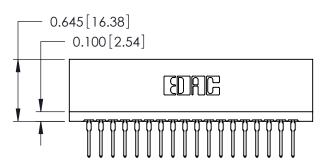

THIS IS A C.A.D. GENERATED DRAWING DO NOT MAKE MANUAL REVISIONS TO MASTER.

ORIGINAL

Contact Information
527-P.C. Tail, High Point - Tail LG.=.375(9.53)
.125" (3.18mm) Contact Spacing x .250" (6.35mm) Row Spacing