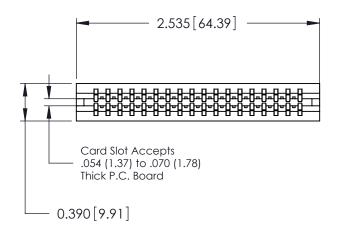

THIS IS A C.A.D. GENERATED DRAWING DO NOT MAKE MANUAL REVISIONS TO MASTER.

ORIGINAL

Contact Information
527-P.C. Tail, High Point - Tail LG.=.375(9.53)
.125" (3.18mm) Contact Spacing x .250" (6.35mm) Row Spacing