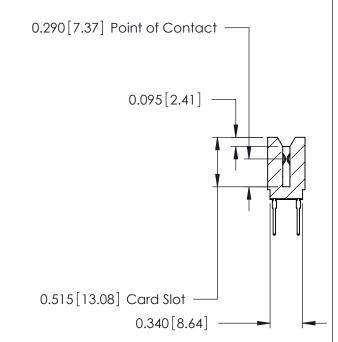

THIS IS A C.A.D. GENERATED DRAWING DO NOT MAKE MANUAL REVISIONS TO MASTER.

ORIGINAL

Contact Information
527-P.C. Tail, High Point - Tail LG.=.375(9.53)
.125" (3.18mm) Contact Spacing x .250" (6.35mm) Row Spacing