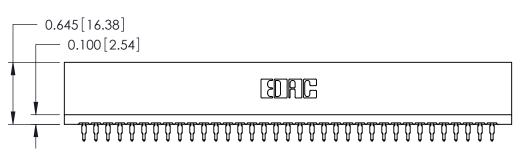

THIS IS A C.A.D. GENERATED DRAWING DO NOT MAKE MANUAL REVISIONS TO MASTER.

ISSUE NUMBER

ORIGINAL

Contact Information
560-Make Before Break (MBB) - Tail LG.=.175(4.45)
.125" (3.18mm) Contact Spacing x .250" (6.35mm) Row Spacing