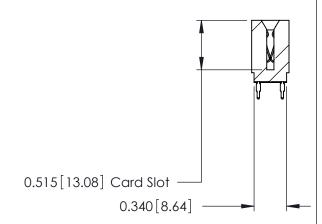

THIS IS A C.A.D. GENERATED DRAWING DO NOT MAKE MANUAL REVISIONS TO MASTER.

ISSUE NUMBER

ORIGINAL

Contact Information
560-Make Before Break (MBB) - Tail LG.=.175(4.45)
.125" (3.18mm) Contact Spacing x .250" (6.35mm) Row Spacing