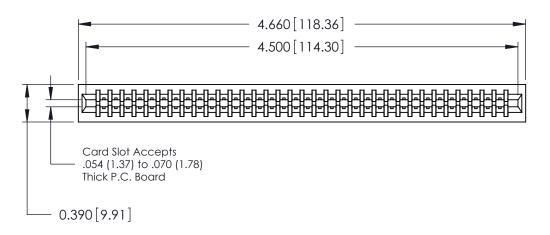

THIS IS A C.A.D. GENERATED DRAWING DO NOT MAKE MANUAL REVISIONS TO MASTER.

ISSUE NUMBER

ORIGINAL

Contact Information
560-Make Before Break (MBB) - Tail LG.=.175(4.45)
.125" (3.18mm) Contact Spacing x .250" (6.35mm) Row Spacing