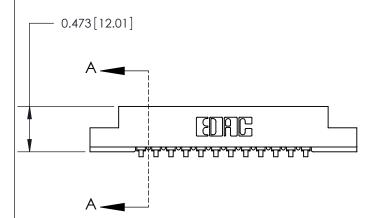

807/857 Series High Temp Card Edge Connector Part Number: 807-012-557-104

YOUR CONNECTION TO QUALITY & SERVICE

807 ENG MASTER J.LEE DATE: AUG. 11/09 NTS SHEET 1 OF 2 807 Assembly