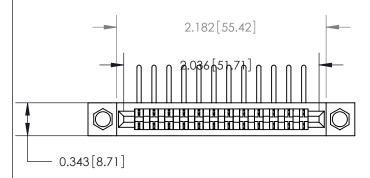

807/857 Series High Temp Card Edge Connector Part Number: 807-012-557-104

YOUR CONNECTION TO QUALITY & SERVICE

807 ENG MASTER J.LEE DATE: AUG. 11/09 NTS SHEET 1 OF 2 807 Assembly