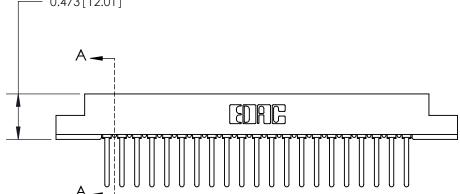

## **Contact Detail**

Wire Wrap .046x.014(1.17x0.36) - Tail LG=.495(12.57)

.156 [3.96] Contact Spacing x .200 [5.08] Row Spacing

**SECTION A-A** 

.175 [4.45] Point of Contact (Measured from bottom of Card Slot)

> Card Slot Accepts .054 [1.37] to .070 [1.78] Thick P.C. Board

**See Accompanying Page for:** 

**Contact Bend Details** 

807/857 Series High Temp Card Edge Connector Part Number: 807-021-441-104

YOUR CONNECTION TO QUALITY & SERVICE