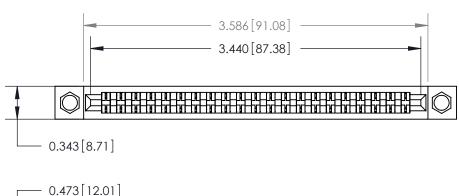

**Mounting Option** 

.156 (3.96) Dia. Mounting Holes

> Card Slot Accepts .054 [1.37] to .070 [1.78] Thick P.C. Board

**See Accompanying Page for:** 

**Contact Bend Details** 

807/857 Series High Temp Card Edge Connector Part Number: 807-021-441-104

YOUR CONNECTION TO QUALITY & SERVICE