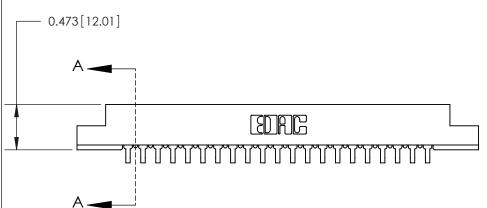

**Mounting Option** 

#4-40 Unified Threaded Inserts

## **Contact Detail**

90 Degree Bend (Code 527 Contacts)

.156 [3.96] Contact Spacing x .200 [5.08] Row Spacing









**See Accompanying Page for:** 

**Contact Bend Details** 

807/857 Series High Temp Card Edge Connector Part Number: 807-021-559-108

| VOLID CON | NECTI | ONI |
|-----------|-------|-----|

TO QUALITY & SERVICE WITHOUT WRITTEN PERMISSION.

| ACAD REFERENCE NO. 80/ ENG MASIER |                  |  |
|-----------------------------------|------------------|--|
| DRAWN: J.LEE                      | DATE: AUG. 11/09 |  |
| CHECKED:                          | DATE:            |  |
| SCALE: NTS                        | SHEET 1 OF 2     |  |
| DRAWING NUMBER                    | ISSUE            |  |

807 Assembly