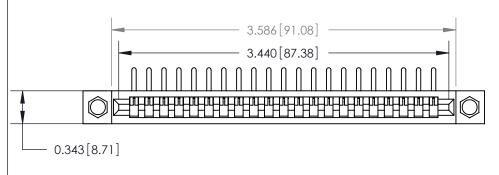

## **Contact Detail**

90 Degree Bend (Code 527 Contacts)

.156 [3.96] Contact Spacing x .200 [5.08] Row Spacing

**See Accompanying Page for:** 

**Contact Bend Details** 

807/857 Series High Temp Card Edge Connector Part Number: 807-021-559-108