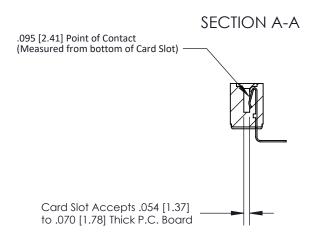

## **Contact Detail**

90 Degree Bend (Code 527 Contacts)

.156 [3.96] Contact Spacing x .200 [5.08] Row Spacing

**See Accompanying Page for:** 

**Contact Bend Details** 

807/857 Series High Temp Card Edge Connector Part Number: 807-021-559-108