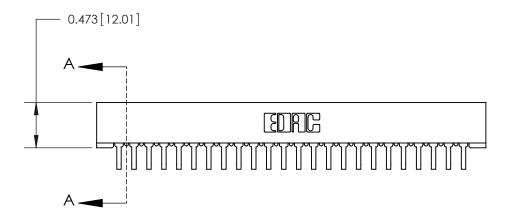

## **Contact Detail**

90 Degree Bend (Code 522 and 540 Contacts)

.156 [3.96] Contact Spacing x .200 [5.08] Row Spacing

SECTION A-A .095 [2.41] Point of Contact (Measured from bottom of Card Slot)

> Card Slot Accepts .054 [1.37] to .070 [1.78] Thick P.C. Board

**See Accompanying Page for:** 

**Contact Bend Details** 

807/857 Series High Temp Card Edge Connector Part Number: 807-048-559-201

YOUR CONNECTION TO QUALITY & SERVICE

| ACAD REFERENCE NO | . 807 ENG MASTER |
|-------------------|------------------|
| DRAWN: J.LEE      | DATE: AUG. 11/09 |
| CHECKED:          | DATE:            |
| SCALE: NTS        | SHEET 1 OF 2     |
| DRAWING NUMBER    | ISSUE            |