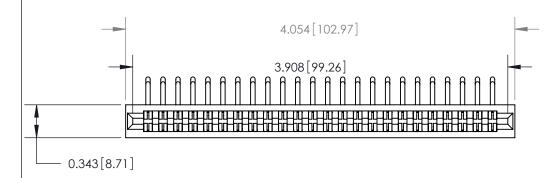

**See Accompanying Page for:** 

**Contact Bend Details** 

807/857 Series High Temp Card Edge Connector Part Number: 807-048-559-201

YOUR CONNECTION TO QUALITY & SERVICE

| ACAD REFERENCE NO | . 807 ENG MASTER |
|-------------------|------------------|
| DRAWN: J.LEE      | DATE: AUG. 11/09 |
| CHECKED:          | DATE:            |
| SCALE: NTS        | SHEET 1 OF 2     |
| DRAWING NUMBER    | ISSUE            |