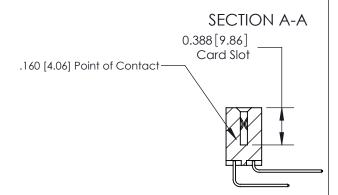

ISSUE NUMBER ORIGINAL

833 Series High Temp Card Edge Connector Part Number: 833-018-559-212

**EDAC INC** TORONTO, ONTARIO CANADA

THESE DRAWINGS AND SPECIFICATIONS ARE THE PROPERTY OF EDAC INC.,AND SHALL NOT BE REPRODUCED, OR COPIED OR USED AS THE BASIS FOR THE MANUFACTURE OR SALE OF APPARATUS WITHOUT WRITTEN PERMISSION.

| ACAD REFERENCE NO. | 833 ENG MASTER   |  |  |
|--------------------|------------------|--|--|
| DRAWN: J.LEE       | DATE: OCT. 14/09 |  |  |
| CHECKED:           | DATE:            |  |  |
| SCALE: NTS         | SHEET 1 OF 3     |  |  |
| DRAWING NUMBER     | ISSUE            |  |  |
| 833 Assembly       | 1                |  |  |