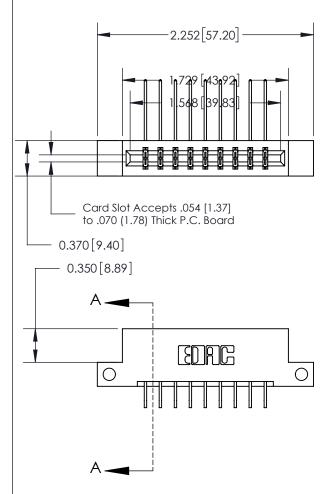

ISSUE NUMBER ORIGINAL

833 Series High Temp Card Edge Connector Part Number: 833-018-559-212

**EDAC INC** TORONTO, ONTARIO CANADA

THESE DRAWINGS AND SPECIFICATIONS ARE THE PROPERTY OF EDAC INC.,AND SHALL NOT BE REPRODUCED, OR COPIED OR USED AS THE BASIS FOR THE MANUFACTURE OR SALE OF APPARATUS WITHOUT WRITTEN PERMISSION.

| ACAD REFERENCE NO. | 833 ENG MASTER   |  |  |
|--------------------|------------------|--|--|
| DRAWN: J.LEE       | DATE: OCT. 14/09 |  |  |
| CHECKED:           | DATE:            |  |  |
| SCALE: NTS         | SHEET 1 OF 3     |  |  |
| DRAWING NUMBER     | ISSUE            |  |  |
| 833 Assembly       | 1                |  |  |