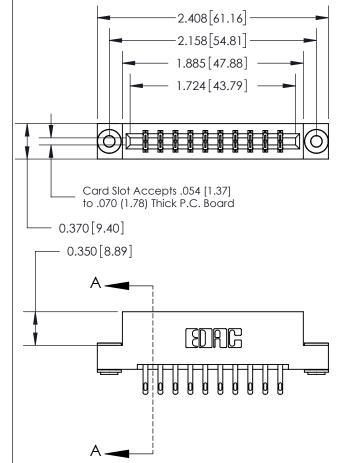

THIS IS A C.A.D. GENERATED DRAWING DO NOT MAKE MANUAL REVISIONS TO MASTER.

ISSUE NUMBER

ORIGINAL

833 Series High Temp Card Edge Connector Part Number: 833-020-500-203

**EDAC INC** TORONTO, ONTARIO CANADA

THESE DRAWINGS AND SPECIFICATIONS ARE THE PROPERTY OF EDAC INC.,AND SHALL NOT BE REPRODUCED, OR COPIED OR USED AS THE BASIS FOR THE MANUFACTURE OR SALE OF APPARATUS WITHOUT WRITTEN PERMISSION.

| ACAD REFERENCE NO. | 833 ENG MASTER   |  |  |
|--------------------|------------------|--|--|
| DRAWN: J.LEE       | DATE: OCT. 14/09 |  |  |
| CHECKED:           | DATE:            |  |  |
| SCALE: NTS         | SHEET 1 OF 3     |  |  |
| DRAWING NUMBER     | ISSUE            |  |  |
| 833 Assembly       | 1                |  |  |