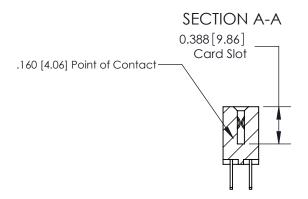

THIS IS A C.A.D. GENERATED DRAWING DO NOT MAKE MANUAL REVISIONS TO MASTER.

ISSUE NUMBER

ORIGINAL

833 Series High Temp Card Edge Connector Part Number: 833-020-500-203

**EDAC INC** TORONTO, ONTARIO CANADA

THESE DRAWINGS AND SPECIFICATIONS ARE THE PROPERTY OF EDAC INC.,AND SHALL NOT BE REPRODUCED, OR COPIED OR USED AS THE BASIS FOR THE MANUFACTURE OR SALE OF APPARATUS WITHOUT WRITTEN PERMISSION.

| ACAD REFERENCE NO. | 833 ENG MASTER   |  |  |
|--------------------|------------------|--|--|
| DRAWN: J.LEE       | DATE: OCT. 14/09 |  |  |
| CHECKED:           | DATE:            |  |  |
| SCALE: NTS         | SHEET 1 OF 3     |  |  |
| DRAWING NUMBER     | ISSUE            |  |  |
| 833 Assembly       | 1                |  |  |