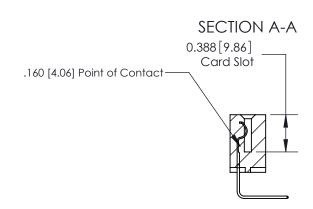

**See Accompanying Page for:** 

- **Bend Detail**
- **Mounting Options**

833 Series High Temp Card Edge Connector Part Number: 833-024-558-101

**EDAC INC** TORONTO, ONTARIO CANADA

THESE DRAWINGS AND SPECIFICATIONS ARE THE PROPERTY OF EDAC INC.,AND SHALL NOT BE REPRODUCED, OR COPIED OR USED AS THE BASIS FOR THE MANUFACTURE OR SALE OF APPARATUS WITHOUT WRITTEN PERMISSION.

| ACAD REFERENCE NO. | 833 ENG MASTER   |  |  |
|--------------------|------------------|--|--|
| DRAWN: J.LEE       | DATE: OCT. 14/09 |  |  |
| CHECKED:           | DATE:            |  |  |
| SCALE: NTS         | SHEET 1 OF 3     |  |  |
| DRAWING NUMBER     | ISSUE            |  |  |
| 833 Assembly       | 1                |  |  |