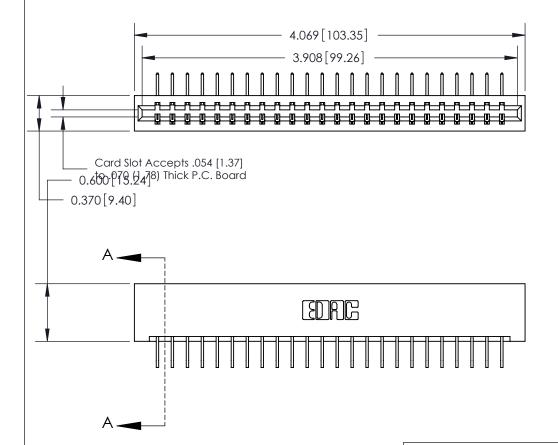

**See Accompanying Page for:** 

- **Bend Detail**
- **Mounting Options**

833 Series High Temp Card Edge Connector Part Number: 833-024-558-101

**EDAC INC** TORONTO, ONTARIO CANADA

THESE DRAWINGS AND SPECIFICATIONS ARE THE PROPERTY OF EDAC INC.,AND SHALL NOT BE REPRODUCED, OR COPIED OR USED AS THE BASIS FOR THE MANUFACTURE OR SALE OF APPARATUS WITHOUT WRITTEN PERMISSION.

| ACAD REFERENCE NO. | 833 ENG MASTER   |  |  |
|--------------------|------------------|--|--|
| DRAWN: J.LEE       | DATE: OCT. 14/09 |  |  |
| CHECKED:           | DATE:            |  |  |
| SCALE: NTS         | SHEET 1 OF 3     |  |  |
| DRAWING NUMBER     | ISSUE            |  |  |
| 833 Assembly       | 1                |  |  |