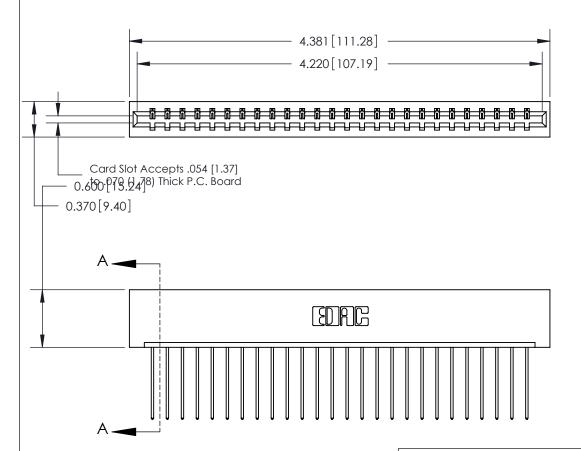

ISSUE NUMBER

ORIGINAL

SECTION A-A 0.388 [9.86] Card Slot .160 [4.06] Point of Contact-

## See Accompanying Page for:

- **Bend Detail**
- **Mounting Options**

833 Series High Temp Card Edge Connector Part Number: 833-026-541-101

**EDAC INC** TORONTO, ONTARIO CANADA

THESE DRAWINGS AND SPECIFICATIONS ARE THE PROPERTY OF EDAC INC.,AND SHALL NOT BE REPRODUCED, OR COPIED OR USED AS THE BASIS FOR THE MANUFACTURE OR SALE OF APPARATUS WITHOUT WRITTEN PERMISSION.

| ACAD REFERENCE NO. | 833 ENG MASTER   |  |  |
|--------------------|------------------|--|--|
| DRAWN: J.LEE       | DATE: OCT. 14/09 |  |  |
| CHECKED:           | DATE:            |  |  |
| SCALE: NTS         | SHEET 1 OF 3     |  |  |
| DRAWING NUMBER     | ISSUE            |  |  |