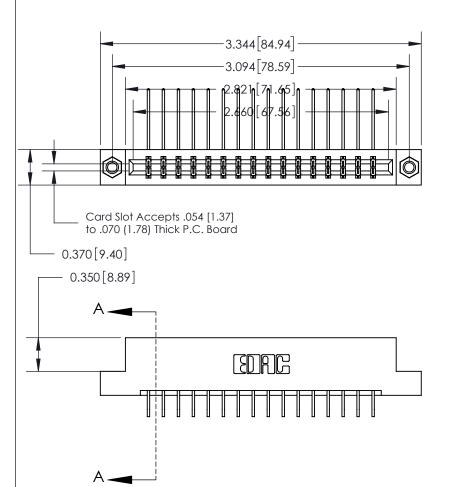

## 833 Series High Temp Card Edge Connector Part Number: 833-032-559-207

YOUR CONNECTION TO QUALITY & SERVICE

**EDAC INC** TORONTO, ONTARIO CANADA

THESE DRAWINGS AND SPECIFICATIONS ARE THE PROPERTY OF EDAC INC.,AND SHALL NOT BE REPRODUCED, OR COPIED OR USED AS THE BASIS FOR THE MANUFACTURE OR SALE OF APPARATUS WITHOUT WRITTEN PERMISSION.

833 Assembly

**See Accompanying Page for: Bend Detail** 

- **Mounting Options**

ORIGINAL (1)

ORIGINAL

| 833 Series High Temp Card Edge Connector<br>Contact Bend Detail |                                                                                                                                                                                                  | ACAD REFERENCE NO. | 833 ENG MASTER   |               |
|-----------------------------------------------------------------|--------------------------------------------------------------------------------------------------------------------------------------------------------------------------------------------------|--------------------|------------------|---------------|
|                                                                 |                                                                                                                                                                                                  | DRAWN: J.LEE       | DATE: OCT. 14/09 |               |
|                                                                 |                                                                                                                                                                                                  | CHECKED: DATE:     |                  |               |
| TORONTO, ONTARIO CANADA                                         | THESE DRAWINGS AND SPECIFICATIONS ARE THE PROPERTY OF EDAC INC.,AND SHALL NOT BE REPRODUCED, OR COPIED OR USED AS THE BASIS FOR THE MANUFACTURE OR SALE OF APPARATUS WITHOUT WRITTEN PERMISSION. | SCALE: NTS         | SHEET 2          | 2 <b>OF</b> 3 |
|                                                                 |                                                                                                                                                                                                  | DRAWING NUMBER     |                  | ISSUE         |
|                                                                 |                                                                                                                                                                                                  | 833 Assembly       |                  | 1             |