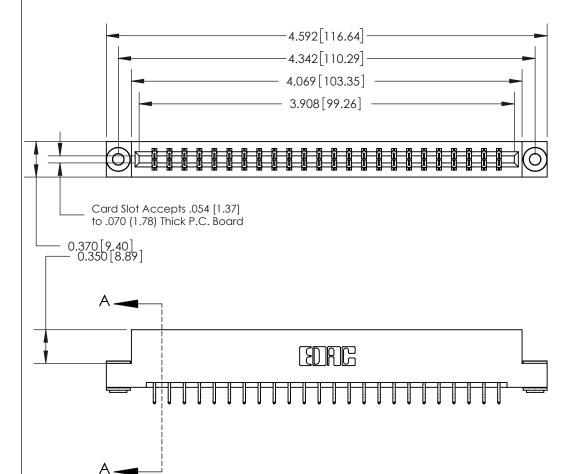

ORIGINAL

833 Series High Temp Card Edge Connector Part Number: 833-048-556-203

YOUR CONNECTION TO QUALITY & SERVICE

**EDAC INC** TORONTO, ONTARIO CANADA

THESE DRAWINGS AND SPECIFICATIONS ARE THE PROPERTY OF EDAC INC.,AND SHALL NOT BE REPRODUCED, OR COPIED OR USED AS THE BASIS FOR THE MANUFACTURE OR SALE OF APPARATUS WITHOUT WRITTEN PERMISSION.

| ACAD REFERENCE NO. | 833 ENG MASTER   |  |  |
|--------------------|------------------|--|--|
| DRAWN: J.LEE       | DATE: OCT. 14/09 |  |  |
| CHECKED:           | DATE:            |  |  |
| SCALE: NTS         | SHEET 1 OF 3     |  |  |
| DRAWING NUMBER     | ISSUE            |  |  |
| 833 Assembly       | 1                |  |  |