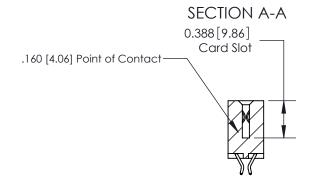

## **Contact Detail**

556-Extender Board Bend (Code 520 Contacts)

.156 [3.96] Contact Spacing x .200 [5.08] Row Spacing

THIS IS A C.A.D. GENERATED DRAWING DO NOT MAKE MANUAL REVISIONS TO MASTER.

ISSUE NUMBER