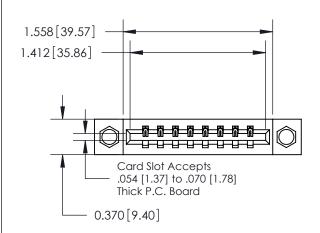

**Mounting Option** 

08-#4-40 Unified Threaded Inserts

## **Contact Detail**

523-P.C. Tail .025 Sq.(0.64 Sq.) - Tail LG=.390(9.91) .156 [3.96] Contact Spacing x .200 [5.08] Row Spacing

**See Accompanying Page for:** 

**Contact Bend Details** 

THIS IS A C.A.D. GENERATED DRAWING DO NOT MAKE MANUAL REVISIONS TO MASTER.