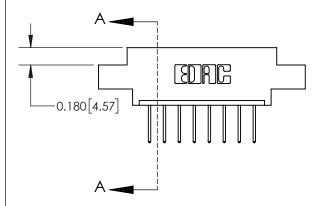

**Mounting Option** 

08-#4-40 Unified Threaded Inserts

## **Contact Detail**

523-P.C. Tail .025 Sq.(0.64 Sq.) - Tail LG=.390(9.91) .156 [3.96] Contact Spacing x .200 [5.08] Row Spacing

**See Accompanying Page for:** 

**Contact Bend Details** 

THIS IS A C.A.D. GENERATED DRAWING DO NOT MAKE MANUAL REVISIONS TO MASTER.