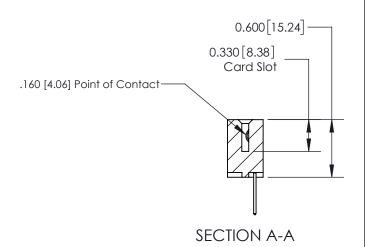

## **Contact Detail**

523-P.C. Tail .025 Sq.(0.64 Sq.) - Tail LG=.390(9.91) .156 [3.96] Contact Spacing x .200 [5.08] Row Spacing

**See Accompanying Page for:** 

**Contact Bend Details** 

THIS IS A C.A.D. GENERATED DRAWING DO NOT MAKE MANUAL REVISIONS TO MASTER.