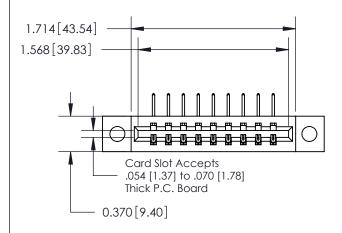

**Mounting Option** 

04-.156 (3.96) Dia. Mounting Holes

## **Contact Detail**

558-90 Degree Bend (Code 541 Contacts)

.156 [3.96] Contact Spacing x .200 [5.08] Row Spacing

**See Accompanying Page for:** 

**Contact Bend Details** 

THIS IS A C.A.D. GENERATED DRAWING DO NOT MAKE MANUAL REVISIONS TO MASTER.