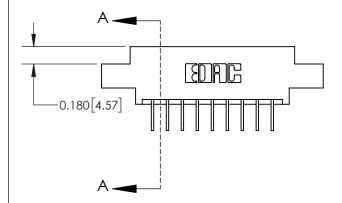

ISSUE NUMBER ORIGINAL

1

|                              | 0.600[15.24]              |
|------------------------------|---------------------------|
|                              | 0.330 [8.38]<br>Card Slot |
| .160 [4.06] Point of Contact |                           |
|                              |                           |
|                              |                           |
|                              |                           |
|                              |                           |
|                              | SECTION A-A               |