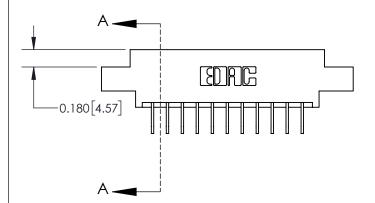

## **Contact Detail**

558-90 Degree Bend (Code 541 Contacts)

.156 [3.96] Contact Spacing x .200 [5.08] Row Spacing

**See Accompanying Page for:** 

**Contact Bend Details** 

THIS IS A C.A.D. GENERATED DRAWING DO NOT MAKE MANUAL REVISIONS TO MASTER.

ISSUE NUMBER ORIGINAL

|                              | 0.600[15.24]              |  |  |
|------------------------------|---------------------------|--|--|
|                              | 0.330 [8.38]<br>Card Slot |  |  |
| .160 [4.06] Point of Contact |                           |  |  |
|                              |                           |  |  |
|                              |                           |  |  |
|                              |                           |  |  |
|                              |                           |  |  |
|                              | SECTION A-A               |  |  |

ISSUE NUMBER

ORIGINAL

1

| 837/887 Series High Temp Card Edge Connector<br>Contact Bend Detail |                                                                                                                                                             | ACAD REFERENCE NO. | 837 ENG MASTER   |               |
|---------------------------------------------------------------------|-------------------------------------------------------------------------------------------------------------------------------------------------------------|--------------------|------------------|---------------|
|                                                                     |                                                                                                                                                             | DRAWN: J.LEE       | DATE: OCT. 06/09 |               |
|                                                                     |                                                                                                                                                             | CHECKED:           | DATE:            |               |
| EDAC INC                                                            | TORONTO, ONTARIO CANADA  ARE THE PROPERTY OF EDAC INC. AND SHALL NOT BE REPRODUCED, OR COPIED OR USED AS THE BASIS FOR THE MANUFACTURE OR SALE OF APPARATUS | SCALE: NTS         | SHEET            | 2 <b>OF</b> 2 |
| TORONTO, ONTARIO                                                    |                                                                                                                                                             | DRAWING NUMBER     | •                | ISSUE         |
| YOUR CONNECTION TO QUALITY & SERVICE                                |                                                                                                                                                             | 837 Assembly       |                  | 1             |