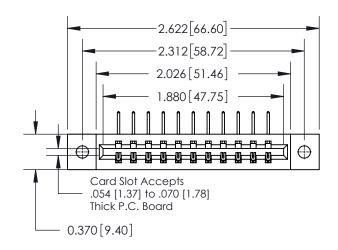

**Mounting Option** 

02-.128 (3.25) Dia. Mounting Holes

## **Contact Detail**

558-90 Degree Bend (Code 541 Contacts)

.156 [3.96] Contact Spacing x .200 [5.08] Row Spacing

**See Accompanying Page for:** 

**Contact Bend Details** 

THIS IS A C.A.D. GENERATED DRAWING DO NOT MAKE MANUAL REVISIONS TO MASTER.

| 837/887 Series High Temp Card Edge Connector |
|----------------------------------------------|
| Part Number: 837-011-558-602                 |

YOUR CONNECTION TO QUALITY & SERVICE

**EDAC INC** TORONTO, ONTARIO CANADA