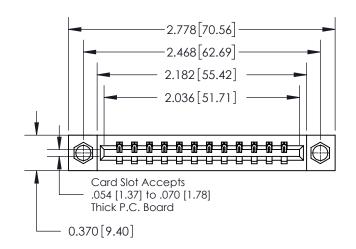

**Mounting Option** 

08-#4-40 Unified Threaded Inserts

ISSUE NUMBER

ORIGINAL

837/887 Series High Temp Card Edge Connector Part Number: 837-012-544-108

**EDAC INC** TORONTO, ONTARIO CANADA

THESE DRAWINGS AND SPECIFICATIONS ARE THE PROPERTY OF EDAC INC.,AND SHALL NOT BE REPRODUCED, OR COPIED OR USED AS THE BASIS FOR THE MANUFACTURE OR SALE OF APPARATUS WITHOUT WRITTEN PERMISSION.