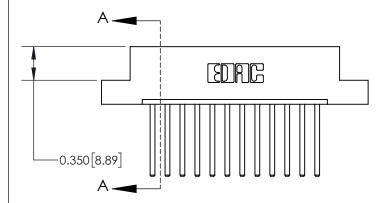

## **Contact Detail**

544-Wire Wrap .050x.025(1.27x0.64) - Tail LG=.750(19.05) .156 [3.96] Contact Spacing x .200 [5.08] Row Spacing

**See Accompanying Page for: Contact Bend Details** 

THIS IS A C.A.D. GENERATED DRAWING DO NOT MAKE MANUAL REVISIONS TO MASTER.

ISSUE NUMBER

ORIGINAL

837/887 Series High Temp Card Edge Connector Part Number: 837-012-544-108

**EDAC INC** TORONTO, ONTARIO CANADA

THESE DRAWINGS AND SPECIFICATIONS ARE THE PROPERTY OF EDAC INC.,AND SHALL NOT BE REPRODUCED, OR COPIED OR USED AS THE BASIS FOR THE MANUFACTURE OR SALE OF APPARATUS WITHOUT WRITTEN PERMISSION.