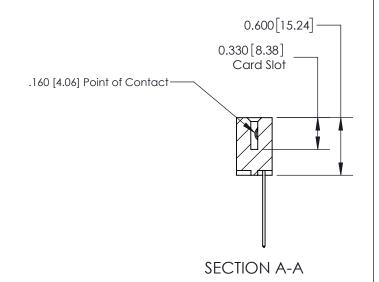

ISSUE NUMBER

ORIGINAL

1

| 837/887 Series High Temp Card Edge Connector<br>Contact Bend Detail |                                                                                      | ACAD REFERENCE NO. | 837 ENG MASTER   |               |
|---------------------------------------------------------------------|--------------------------------------------------------------------------------------|--------------------|------------------|---------------|
|                                                                     |                                                                                      | DRAWN: J.LEE       | DATE: OCT. 06/09 |               |
|                                                                     |                                                                                      | CHECKED:           | DATE:            |               |
| EDAC INC                                                            | ORONTO, ONTARIO  ARE THE PROPERTY OF EDAC INC.,AND SHALL NOT BE REPRODUCED,OR COPIED | SCALE: NTS         | SHEET            | 2 <b>OF</b> 2 |
| TORONTO, ONTARIO CANADA                                             |                                                                                      | DRAWING NUMBER     | •                | ISSUE         |
| MANUFACT                                                            | MANUFACTURE OR SALE OF APPARATUS WITHOUT WRITTEN PERMISSION.                         | 837 Assembly       |                  | 1             |