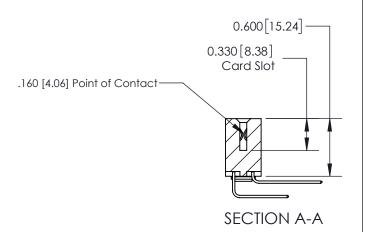

## **Contact Detail**

559-90 Degree Bend (Code 541 Contacts)

.156 [3.96] Contact Spacing x .200 [5.08] Row Spacing

**See Accompanying Page for:** 

**Contact Bend Details** 

THIS IS A C.A.D. GENERATED DRAWING DO NOT MAKE MANUAL REVISIONS TO MASTER.

ISSUE NUMBER

ORIGINAL

1

| 837/887 Series High Temp Card Edge Connector<br>Contact Bend Detail |                                                                                                                                                                                                 | ACAD REFERENCE NO. | 837 ENG MASTER   |               |
|---------------------------------------------------------------------|-------------------------------------------------------------------------------------------------------------------------------------------------------------------------------------------------|--------------------|------------------|---------------|
|                                                                     |                                                                                                                                                                                                 | DRAWN: J.LEE       | DATE: OCT. 06/09 |               |
|                                                                     |                                                                                                                                                                                                 | CHECKED:           | DATE:            |               |
| EDAC INC                                                            | THESE DRAWINGS AND SPECIFICATIONS ARE THE PROPERTY OF EDAC INC.,AND SHALL NOT BE REPRODUCED,OR COPIED OR USED AS THE BASIS FOR THE MANUFACTURE OR SALE OF APPARATUS WITHOUT WRITTEN PERMISSION. | SCALE: NTS         | SHEET            | 2 <b>OF</b> 2 |
| TORONTO, ONTARIO CANADA                                             |                                                                                                                                                                                                 | DRAWING NUMBER     | •                | ISSUE         |
| YOUR CONNECTION TO QUALITY & SERVICE                                |                                                                                                                                                                                                 | 837 Assembly       |                  | 1             |