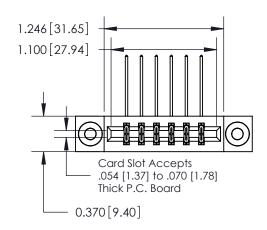

ISSUE NUMBER

1

ORIGINAL

| 837/887 Series High Temp Card Edge Connector |
|----------------------------------------------|
| Part Number: 837-012-559-203                 |

**EDAC INC** TORONTO, ONTARIO CANADA