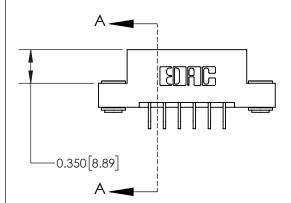

ISSUE NUMBER

1

ORIGINAL

| 837/887 Series High Temp Card Edge Connector |
|----------------------------------------------|
| Part Number: 837-012-559-203                 |

**EDAC INC** TORONTO, ONTARIO CANADA