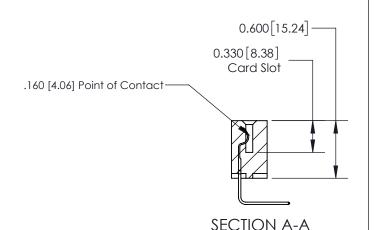

## **Contact Detail**

558-90 Degree Bend (Code 541 Contacts)

.156 [3.96] Contact Spacing x .200 [5.08] Row Spacing

THIS IS A C.A.D. GENERATED DRAWING DO NOT MAKE MANUAL REVISIONS TO MASTER.

ISSUE NUMBER

ORIGINAL

DRAWN: J.LEE DATE: OCT. 06/09 CHECKED: DATE: SCALE: OF 2 NTS SHEET 1 DRAWING NUMBER **ISSUE** 837 Assembly

837 ENG MASTER

ACAD REFERENCE NO.

**See Accompanying Page for:** 

**Contact Bend Details** 

ISSUE NUMBER

ORIGINAL

1

| 837/887 Series High Temp Card Edge Connector<br>Contact Bend Detail |                                                                                                                                                                                                   | ACAD REFERENCE NO. 837 EN |                  | 3 MASTER      |
|---------------------------------------------------------------------|---------------------------------------------------------------------------------------------------------------------------------------------------------------------------------------------------|---------------------------|------------------|---------------|
|                                                                     |                                                                                                                                                                                                   | DRAWN: J.LEE              | DATE: OCT. 06/09 |               |
|                                                                     |                                                                                                                                                                                                   | CHECKED:                  | DATE:            |               |
| TORONTO, ONTARIO                                                    | THESE DRAWINGS AND SPECIFICATIONS ARE THE PROPERTY OF EDAC INC., AND SHALL NOT BE REPRODUCED, OR COPIED OR USED AS THE BASIS FOR THE MANUFACTURE OR SALE OF APPARATUS WITHOUT WRITTEN PERMISSION. | SCALE: NTS                | SHEET            | 2 <b>OF</b> 2 |
|                                                                     |                                                                                                                                                                                                   | DRAWING NUMBER            | •                | ISSUE         |
| YOUR CONNECTION TO QUALITY & SERVICE                                |                                                                                                                                                                                                   | 837 Assembly              |                  | 1             |