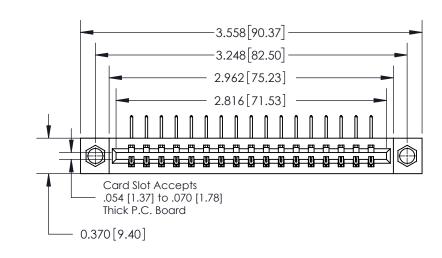

837/887 Series High Temp Card Edge Connector Part Number: 837-017-558-108

YOUR CONNECTION TO QUALITY & SERVICE

**EDAC INC** TORONTO, ONTARIO CANADA

THESE DRAWINGS AND SPECIFICATIONS ARE THE PROPERTY OF EDAC INC.,AND SHALL NOT BE REPRODUCED, OR COPIED OR USED AS THE BASIS FOR THE MANUFACTURE OR SALE OF APPARATUS WITHOUT WRITTEN PERMISSION.

**Mounting Option** 

08-#4-40 Unified Threaded Inserts