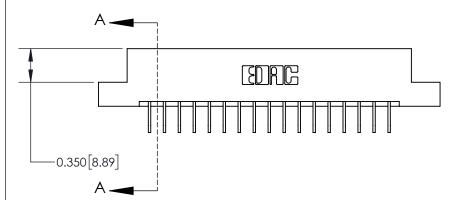

**Mounting Option** 

08-#4-40 Unified Threaded Inserts

## **Contact Detail**

558-90 Degree Bend (Code 541 Contacts)

.156 [3.96] Contact Spacing x .200 [5.08] Row Spacing





THIS IS A C.A.D. GENERATED DRAWING DO NOT MAKE MANUAL REVISIONS TO MASTER.



ISSUE NUMBER

ORIGINAL



837/887 Series High Temp Card Edge Connector Part Number: 837-017-558-108

YOUR CONNECTION TO QUALITY & SERVICE

**EDAC INC** TORONTO, ONTARIO CANADA

THESE DRAWINGS AND SPECIFICATIONS ARE THE PROPERTY OF EDAC INC.,AND SHALL NOT BE REPRODUCED, OR COPIED OR USED AS THE BASIS FOR THE MANUFACTURE OR SALE OF APPARATUS WITHOUT WRITTEN PERMISSION.

DRAWN: J.LEE DATE: OCT. 06/09 CHECKED: DATE: SCALE: OF 2 NTS SHEET 1 DRAWING NUMBER **ISSUE** 837 Assembly

837 ENG MASTER

ACAD REFERENCE NO.

**See Accompanying Page for:** 

**Contact Bend Details** 



ISSUE NUMBER

ORIGINAL

1



| 837/887 Series High Temp Card Edge Connector<br>Contact Bend Detail |