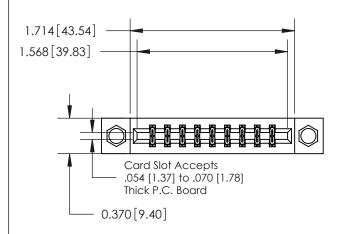

**Mounting Option** 

08-#4-40 Unified Threaded Inserts

## **Contact Detail**

500-Wire Hole .050x.025(1.27x0.64) - Tail LG=.260(6.60) .156 [3.96] Contact Spacing x .200 [5.08] Row Spacing

**See Accompanying Page for:** 

**Contact Bend Details** 

THIS IS A C.A.D. GENERATED DRAWING DO NOT MAKE MANUAL REVISIONS TO MASTER.

ISSUE NUMBER ORIGINAL

1

|                              | 0.600[15.24] —<br>0.330[8.38]<br>Card Slot |
|------------------------------|--------------------------------------------|
| .160 [4.06] Point of Contact |                                            |
|                              |                                            |
|                              |                                            |
|                              |                                            |
|                              |                                            |
|                              | SECTION A-A                                |