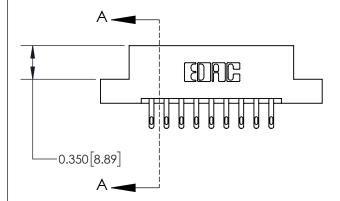

ISSUE NUMBER ORIGINAL

1

|                              | 0.600[15.24] —<br>0.330[8.38]<br>Card Slot |
|------------------------------|--------------------------------------------|
| .160 [4.06] Point of Contact |                                            |
|                              |                                            |
|                              |                                            |
|                              |                                            |
|                              |                                            |
|                              | SECTION A-A                                |

ISSUE NUMBER

ORIGINAL

1

| 837/887 Series High Temp Card Edge Connector<br>Contact Bend Detail |                                                                                                                                                            | ACAD REFERENCE NO. | 837 ENG MASTER   |               |
|---------------------------------------------------------------------|------------------------------------------------------------------------------------------------------------------------------------------------------------|--------------------|------------------|---------------|
|                                                                     |                                                                                                                                                            | DRAWN: J.LEE       | DATE: OCT. 06/09 |               |
|                                                                     |                                                                                                                                                            | CHECKED:           | DATE:            |               |
| EDAC INC                                                            | ONTO, ONTARIO  CANADA  ARE THE PROPERTY OF EDAC INC., AND SHALL NOT BE REPRODUCED, OR COPIED OR USED AS THE BASIS FOR THE MANUFACTURE OR SALE OF APPARATUS | SCALE: NTS         | SHEET            | 2 <b>OF</b> 2 |
| TORONTO, ONTARIO                                                    |                                                                                                                                                            | DRAWING NUMBER     | •                | ISSUE         |
| YOUR CONNECTION TO QUALITY & SERVICE                                |                                                                                                                                                            | 837 Assembly       |                  | 1             |