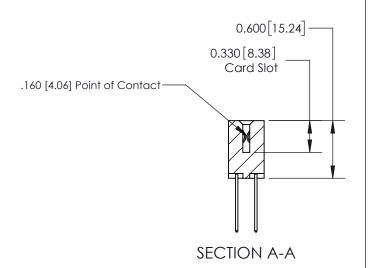

## **Contact Detail**

540-Wire Wrap .025 Sq.(0.64 Sq.) - Tail LG=.560(14.22) .156 [3.96] Contact Spacing x .200 [5.08] Row Spacing

**See Accompanying Page for:** 

**Contact Bend Details** 

THIS IS A C.A.D. GENERATED DRAWING DO NOT MAKE MANUAL REVISIONS TO MASTER.

ISSUE NUMBER

ORIGINAL

1

| 837/887 Series High Temp Card Edge Connector<br>Contact Bend Detail   |                                                                                                                                                                                                 | ACAD REFERENCE NO. | 837 ENG MASTER |               |
|-----------------------------------------------------------------------|-------------------------------------------------------------------------------------------------------------------------------------------------------------------------------------------------|--------------------|----------------|---------------|
|                                                                       |                                                                                                                                                                                                 | DRAWN: J.LEE       | DATE: OC       | T. 06/09      |
|                                                                       |                                                                                                                                                                                                 | CHECKED:           | DATE:          |               |
| EDAC INC TORONTO, ONTARIO CANADA YOUR CONNECTION TO QUALITY & SERVICE | THESE DRAWINGS AND SPECIFICATIONS ARE THE PROPERTY OF EDAC INC.,AND SHALL NOT BE REPRODUCED,OR COPIED OR USED AS THE BASIS FOR THE MANUFACTURE OR SALE OF APPARATUS WITHOUT WRITTEN PERMISSION. | SCALE: NTS         | SHEET          | 2 <b>OF</b> 2 |
|                                                                       |                                                                                                                                                                                                 | DRAWING NUMBER     | •              | ISSUE         |
|                                                                       |                                                                                                                                                                                                 | 837 Assembly       |                | 1             |