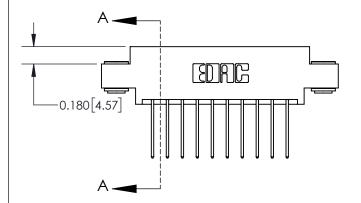

ISSUE NUMBER

ORIGINAL

1

| 837/887 Series High Temp Card Edge Connector |
|----------------------------------------------|
| Part Number: 837-020-540-803                 |

YOUR CONNECTION TO QUALITY & SERVICE