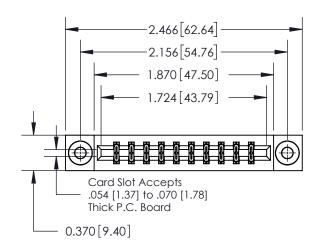

**Mounting Option** 

03-.116 (2.95) I.D. Floating Eyelets

## **Contact Detail**

540-Wire Wrap .025 Sq.(0.64 Sq.) - Tail LG=.560(14.22) .156 [3.96] Contact Spacing x .200 [5.08] Row Spacing

**See Accompanying Page for:** 

**Contact Bend Details** 

THIS IS A C.A.D. GENERATED DRAWING DO NOT MAKE MANUAL REVISIONS TO MASTER.

ISSUE NUMBER

ORIGINAL

1

| 837/887 Series High Temp Card Edge Connector |
|----------------------------------------------|
| Part Number: 837-020-540-803                 |

YOUR CONNECTION TO QUALITY & SERVICE