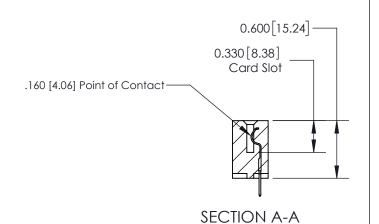

ISSUE NUMBER

ORIGINAL

837/887 Series High Temp Card Edge Connector Part Number: 837-022-520-102

YOUR CONNECTION TO QUALITY & SERVICE

**EDAC INC** TORONTO, ONTARIO CANADA

THESE DRAWINGS AND SPECIFICATIONS ARE THE PROPERTY OF EDAC INC.,AND SHALL NOT BE REPRODUCED, OR COPIED OR USED AS THE BASIS FOR THE MANUFACTURE OR SALE OF APPARATUS WITHOUT WRITTEN PERMISSION.

| ACAD REFERENCE NO. | 837 ENG MASTER   |       |  |
|--------------------|------------------|-------|--|
| DRAWN: J.LEE       | DATE: OCT. 06/09 |       |  |
| CHECKED:           | DATE:            |       |  |
| SCALE: NTS         | SHEET            | OF 2  |  |
| DRAWING NUMBER     |                  | ISSUE |  |
| 837 Assembly       |                  | 1     |  |