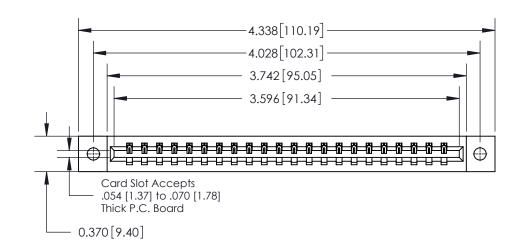

ISSUE NUMBER

ORIGINAL

837/887 Series High Temp Card Edge Connector Part Number: 837-022-520-102

YOUR CONNECTION TO QUALITY & SERVICE

**EDAC INC** TORONTO, ONTARIO CANADA

THESE DRAWINGS AND SPECIFICATIONS ARE THE PROPERTY OF EDAC INC.,AND SHALL NOT BE REPRODUCED, OR COPIED OR USED AS THE BASIS FOR THE MANUFACTURE OR SALE OF APPARATUS WITHOUT WRITTEN PERMISSION.

| ACAD REFERENCE NO. | 837 ENG MASTER   |       |  |
|--------------------|------------------|-------|--|
| DRAWN: J.LEE       | DATE: OCT. 06/09 |       |  |
| CHECKED:           | DATE:            |       |  |
| SCALE: NTS         | SHEET            | OF 2  |  |
| DRAWING NUMBER     |                  | ISSUE |  |
| 837 Assembly       |                  | 1     |  |