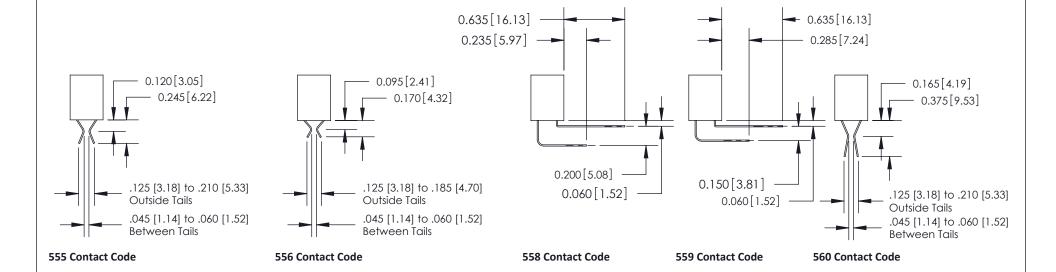

## **Contact Detail**

520-P.C. Tail .030x.018(0.76x0.46) - Tail LG=.175(4.45)

.156 [3.96] Contact Spacing x .200 [5.08] Row Spacing

THIS IS A C.A.D. GENERATED DRAWING DO NOT MAKE MANUAL REVISIONS TO MASTER.

**See Accompanying Page for: Contact Bend Details** 

ISSUE NUMBER

ORIGINAL (1)

| 837/887 Series High Temp Card Edge Connector<br>Contact Bend Detail |                                                                                                                                   | ACAD REFERENCE NO. | 837 ENG          | 3 MASTER      |
|---------------------------------------------------------------------|-----------------------------------------------------------------------------------------------------------------------------------|--------------------|------------------|---------------|
|                                                                     |                                                                                                                                   | DRAWN: J.LEE       | DATE: OCT. 06/09 |               |
|                                                                     |                                                                                                                                   | CHECKED:           | DATE:            |               |
| EDAC INC                                                            | ARE THE PROPERTY OF EDAC INC.,AND SHALL NOT BE REPRODUCED,OR COPIED OR USED AS THE BASIS FOR THE MANUFACTURE OR SALE OF APPARATUS | SCALE: NTS         | SHEET            | 2 <b>OF</b> 2 |
| TORONTO, ONTARIO                                                    |                                                                                                                                   | DRAWING NUMBER     | •                | ISSUE         |
| CAIVADA                                                             |                                                                                                                                   | 837 Assembly       |                  | 1             |