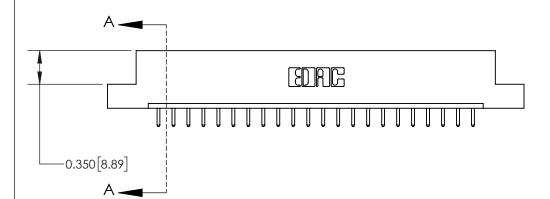

**Mounting Option** 

02-.128 (3.25) Dia. Mounting Holes

ISSUE NUMBER

ORIGINAL

837/887 Series High Temp Card Edge Connector Part Number: 837-022-520-102

YOUR CONNECTION TO QUALITY & SERVICE

**EDAC INC** TORONTO, ONTARIO CANADA

THESE DRAWINGS AND SPECIFICATIONS ARE THE PROPERTY OF EDAC INC.,AND SHALL NOT BE REPRODUCED, OR COPIED OR USED AS THE BASIS FOR THE MANUFACTURE OR SALE OF APPARATUS WITHOUT WRITTEN PERMISSION.

| ACAD REFERENCE NO. | 837 ENG MASTER   |       |  |
|--------------------|------------------|-------|--|
| DRAWN: J.LEE       | DATE: OCT. 06/09 |       |  |
| CHECKED:           | DATE:            |       |  |
| SCALE: NTS         | SHEET            | OF 2  |  |
| DRAWING NUMBER     |                  | ISSUE |  |
| 837 Assembly       |                  | 1     |  |