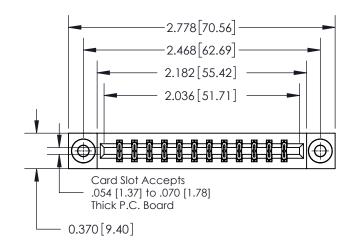

**Mounting Option** 

03-.116 (2.95) I.D. Floating Eyelets

## **Contact Detail**

520-P.C. Tail .030x.018(0.76x0.46) - Tail LG=.175(4.45) .156 [3.96] Contact Spacing x .200 [5.08] Row Spacing

THIS IS A C.A.D. GENERATED DRAWING DO NOT MAKE MANUAL REVISIONS TO MASTER.

ISSUE NUMBER

ORIGINAL

0.600 [15.24] 0.330[8.38] Card Slot .160 [4.06] Point of Contact **SECTION A-A** 

837/887 Series High Temp Card Edge Connector Part Number: 837-024-520-803

**EDAC INC** TORONTO, ONTARIO CANADA