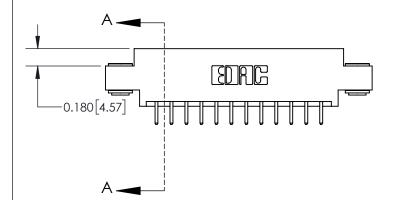

**See Accompanying Page for:** 

**Contact Bend Details** 

ISSUE NUMBER

ORIGINAL

1

| 837/887 Series High Temp Card Edge Connector<br>Contact Bend Detail |                                                                                                  | ACAD REFERENCE NO. | 837 ENG MASTER   |       |
|---------------------------------------------------------------------|--------------------------------------------------------------------------------------------------|--------------------|------------------|-------|
|                                                                     |                                                                                                  | DRAWN: J.LEE       | DATE: OCT. 06/09 |       |
|                                                                     |                                                                                                  | CHECKED:           | DATE:            |       |
| EDAC INC THESE DRAWINGS AND SPECIFICATIONS                          | SCALE: NTS                                                                                       | SHEET              | 2 <b>OF</b> 2    |       |
| TORONTO, ONTARIO CANADA                                             | ARE THE PROPERTY OF EDAC INC.,AND SHALL NOT BE REPRODUCED,OR COPIED OR USED AS THE BASIS FOR THE | DRAWING NUMBER     | •                | ISSUE |
| YOUR CONNECTION TO QUALITY & SERVICE                                | MANUFACTURE OR SALE OF APPARATUS WITHOUT WRITTEN PERMISSION.                                     | 837 Assembly       |                  | 1     |