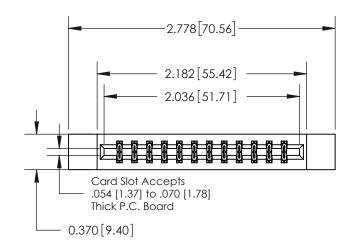

| 837/887 Series High Temp Card Edge Connector |
|----------------------------------------------|
| Part Number: 837-024-540-812                 |

**EDAC INC** TORONTO, ONTARIO CANADA

THESE DRAWINGS AND SPECIFICATIONS ARE THE PROPERTY OF EDAC INC., AND SHALL NOT BE REPRODUCED, OR COPIED OR USED AS THE BASIS FOR THE MANUFACTURE OR SALE OF APPARATUS WITHOUT WRITTEN PERMISSION.