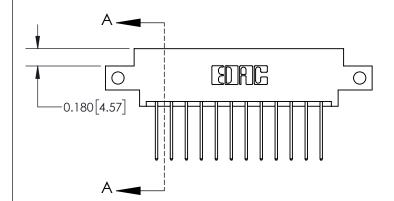

**Mounting Option** 

12-.128 (3.25) Dia. Side Mounting Holes

| 837/887 Series High Temp Card Edge Connector |
|----------------------------------------------|
| Part Number: 837-024-540-812                 |

**EDAC INC** TORONTO, ONTARIO CANADA

THESE DRAWINGS AND SPECIFICATIONS ARE THE PROPERTY OF EDAC INC., AND SHALL NOT BE REPRODUCED, OR COPIED OR USED AS THE BASIS FOR THE MANUFACTURE OR SALE OF APPARATUS WITHOUT WRITTEN PERMISSION.