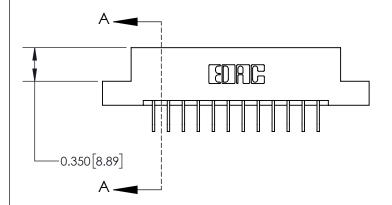

**See Accompanying Page for:** 

**Contact Bend Details** 

ISSUE NUMBER

ORIGINAL

1

| 837/887 Series High Temp Card Edge Connector<br>Contact Bend Detail |                                                                                                                                    | ACAD REFERENCE NO. | 837 ENG MASTER   |               |
|---------------------------------------------------------------------|------------------------------------------------------------------------------------------------------------------------------------|--------------------|------------------|---------------|
|                                                                     |                                                                                                                                    | DRAWN: J.LEE       | DATE: OCT. 06/09 |               |
|                                                                     |                                                                                                                                    | CHECKED:           | DATE:            |               |
| EDAC INC                                                            | THESE DRAWINGS AND SPECIFICATIONS ARE THE PROPERTY OF EDAC INC.,AND SHALL NOT BE REPRODUCED,OR COPIED OR USED AS THE BASIS FOR THE | SCALE: NTS         | SHEET            | 2 <b>OF</b> 2 |
| TORONTO, ONTARIO CANADA                                             |                                                                                                                                    | DRAWING NUMBER     | •                | ISSUE         |
| YOUR CONNECTION TO QUALITY & SERVICE                                | MANUFACTURE OR SALE OF APPARATUS WITHOUT WRITTEN PERMISSION.                                                                       | 837 Assembly       |                  | 1             |