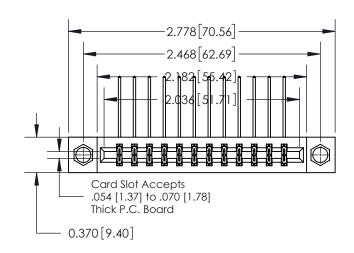

**Mounting Option** 

08-#4-40 Unified Threaded Inserts

## **Contact Detail**

558-90 Degree Bend (Code 541 Contacts)

.156 [3.96] Contact Spacing x .200 [5.08] Row Spacing

THIS IS A C.A.D. GENERATED DRAWING DO NOT MAKE MANUAL REVISIONS TO MASTER.

ISSUE NUMBER ORIGINAL

0.600 [15.24] 0.330[8.38] Card Slot .160 [4.06] Point of Contact-**SECTION A-A** 

837/887 Series High Temp Card Edge Connector Part Number: 837-024-558-208

YOUR CONNECTION TO QUALITY & SERVICE

**EDAC INC** TORONTO, ONTARIO CANADA