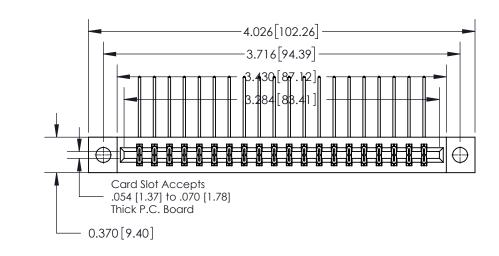

**See Accompanying Page for:** 

**Contact Bend Details** 

837/887 Series High Temp Card Edge Connector Part Number: 837-040-558-804

**EDAC INC** TORONTO, ONTARIO CANADA

THESE DRAWINGS AND SPECIFICATIONS ARE THE PROPERTY OF EDAC INC.,AND SHALL NOT BE REPRODUCED, OR COPIED OR USED AS THE BASIS FOR THE MANUFACTURE OR SALE OF APPARATUS WITHOUT WRITTEN PERMISSION.