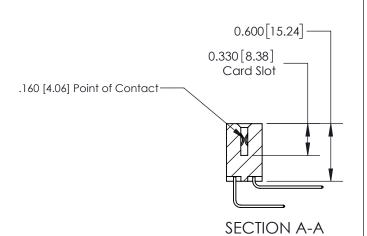

## **Contact Detail**

558-90 Degree Bend (Code 541 Contacts)

.156 [3.96] Contact Spacing x .200 [5.08] Row Spacing

THIS IS A C.A.D. GENERATED DRAWING DO NOT MAKE MANUAL REVISIONS TO MASTER.

ISSUE NUMBER ORIGINAL