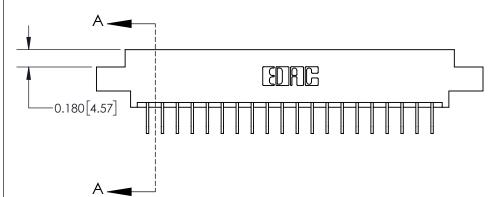

**Mounting Option** 

04-.156 (3.96) Dia. Mounting Holes

## **Contact Detail**

558-90 Degree Bend (Code 541 Contacts)

.156 [3.96] Contact Spacing x .200 [5.08] Row Spacing





THIS IS A C.A.D. GENERATED DRAWING DO NOT MAKE MANUAL REVISIONS TO MASTER.



ISSUE NUMBER ORIGINAL



**See Accompanying Page for:** 

**Contact Bend Details** 

837/887 Series High Temp Card Edge Connector Part Number: 837-040-558-804



**EDAC INC** TORONTO, ONTARIO CANADA

THESE DRAWINGS AND SPECIFICATIONS ARE THE PROPERTY OF EDAC INC.,AND SHALL NOT BE REPRODUCED, OR COPIED OR USED AS THE BASIS FOR THE MANUFACTURE OR SALE OF APPARATUS WITHOUT WRITTEN PERMISSION.

| ACAD REFERENCE NO. 837 ENG MAST |                  |  |  |
|---------------------------------|------------------|--|--|
| DRAWN: J.LEE                    | DATE: OCT. 06/09 |  |  |
| CHECKED:                        | DATE:            |  |  |
| SCALE: NTS                      | SHEET 1 OF 2     |  |  |
| DRAWING NUMBER