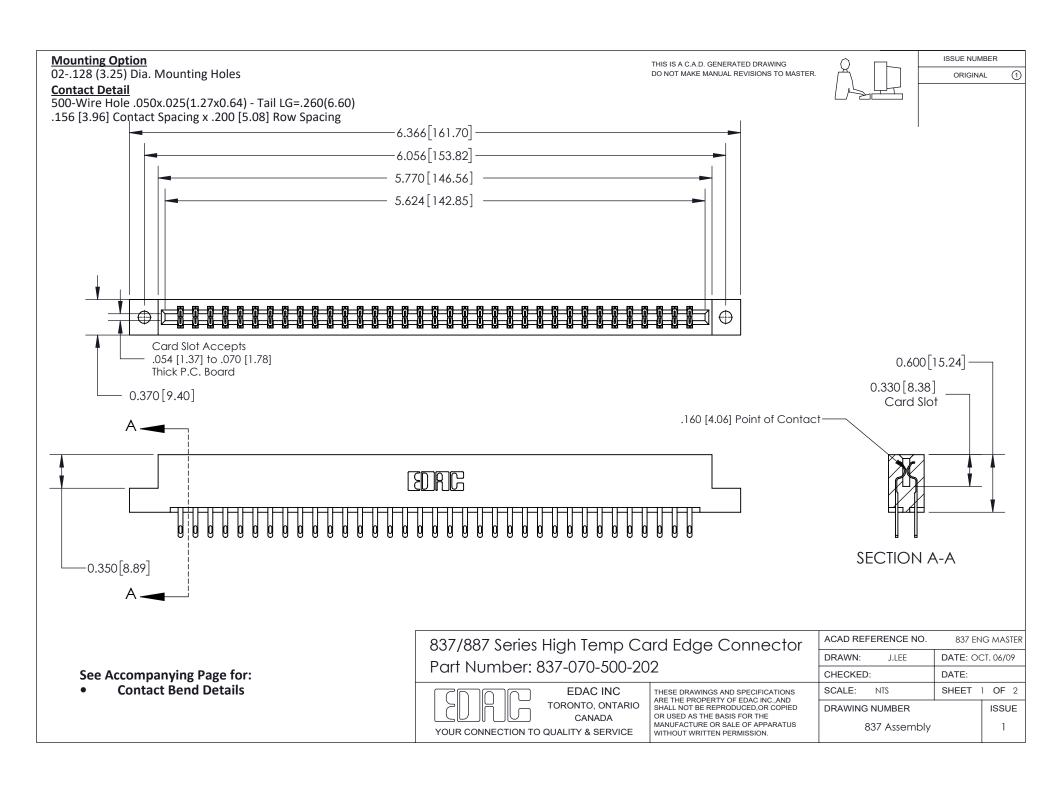

ISSUE NUMBER

ORIGINAL

1



| 837/887 Series High Temp Card Edge Connector<br>Contact Bend Detail   |                                                                                                                                                                                                  | ACAD REFERENCE NO. 837 EN |                  | 3 MASTER      |
|-----------------------------------------------------------------------|--------------------------------------------------------------------------------------------------------------------------------------------------------------------------------------------------|---------------------------|------------------|---------------|
|                                                                       |