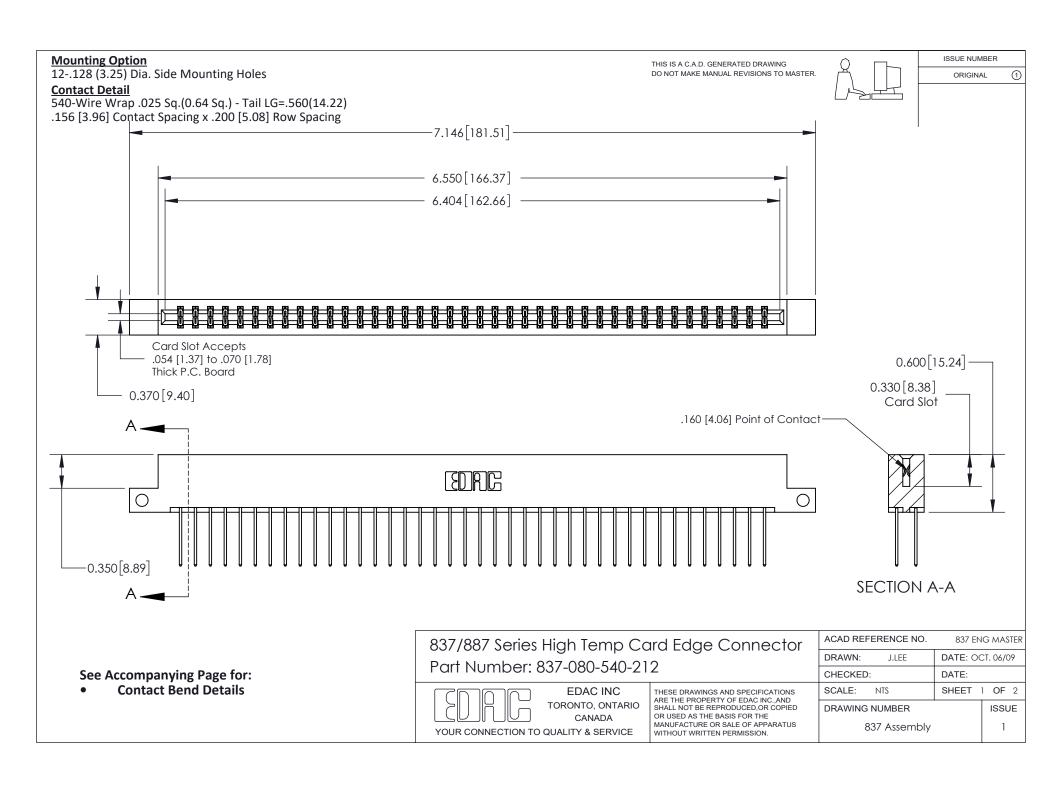

ISSUE NUMBER

ORIGINAL

1



| 837/887 Series High Temp Card Edge Connector<br>Contact Bend Detail |                                                                                                                                                                                                   | ACAD REFERENCE NO. 837 EN |                  | 3 MASTER      |
|---------------------------------------------------------------------|---------------------------------------------------------------------------------------------------------------------------------------------------------------------------------------------------|---------------------------|------------------|---------------|
|                                                                     |