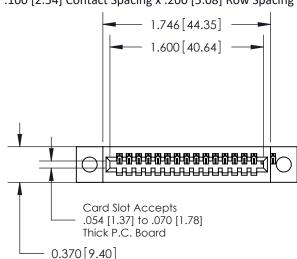

## **Contact Detail**

521-P.C. Tail .025 Sq.(0.64 Sq.) - Tail LG=.160(4.06) .100 [2.54] Contact Spacing x .200 [5.08] Row Spacing

**See Accompanying Pages for:** 

- **Contact Bend Details**
- **Mounting Options**

.240 [6.10] Point of Contact-

842/892 Series High Temp Card Edge Connector Part Number: 842-017-521-104

YOUR CONNECTION TO QUALITY & SERVICE

CANADA

842 ENG MASTER J.LEE DATE: OCT. 06/09 SHEET 1 OF 3

**SECTION A-A** 