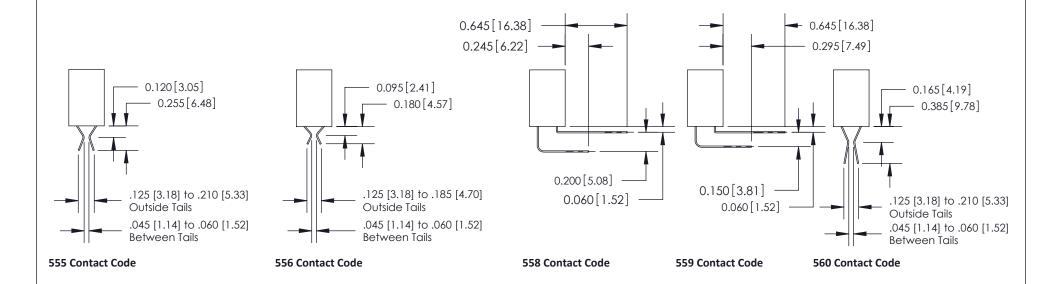

## **Contact Detail**

521-P.C. Tail .025 Sq.(0.64 Sq.) - Tail LG=.160(4.06) .100 [2.54] Contact Spacing x .200 [5.08] Row Spacing

**See Accompanying Pages for:** 

- **Contact Bend Details**
- **Mounting Options**

842 Assembly

THIS IS A C.A.D. GENERATED DRAWING DO NOT MAKE MANUAL REVISIONS TO MASTER.

ISSUE NUMBER

ORIGINAL

1

| 842/892 Series High Temp Card Edge Connector<br>Contact Bend Detail |                                                                                                                                                                                               | ACAD REFERENCE NO. 842 ENG MASTER |          |                         |  |
|---------------------------------------------------------------------|-----------------------------------------------------------------------------------------------------------------------------------------------------------------------------------------------|-----------------------------------|----------|-------------------------|--|
|                                                                     |                                                                                                                                                                                               | DRAWN: J.LEE                      | DATE: OC | DATE: <b>OCT. 06/09</b> |  |
|                                                                     |                                                                                                                                                                                               | CHECKED:                          | DATE:    | DATE:                   |  |
| EDAC INC                                                            | THESE DRAWINGS AND SPECIFICATIONS ARE THE PROPERTY OF EDAC INCAND SHALL NOT BE REPRODUCED,OR COPIED OR USED AS THE BASIS FOR THE MANUFACTURE OR SALE OF APPARATUS WITHOUT WRITTEN PERMISSION. | SCALE: NTS                        | SHEET    | 2 OF 3                  |  |
| TORONTO, ONTARIO                                                    |                                                                                                                                                                                               | DRAWING NUMBER                    | •        | ISSUE                   |  |
| YOUR CONNECTION TO QUALITY & SERVICE                                |                                                                                                                                                                                               | 842 Assemb                        | bly      | 1                       |  |