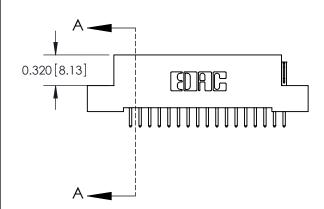

.240 [6.10] Point of Contact-

842/892 Series High Temp Card Edge Connector Part Number: 842-017-521-104

YOUR CONNECTION TO QUALITY & SERVICE

CANADA

842 ENG MASTER J.LEE DATE: OCT. 06/09 SHEET 1 OF 3

**SECTION A-A** 