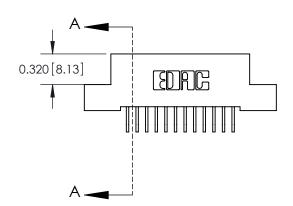

YOUR CONNECTION TO QUALITY & SERVICE

842 ENG MASTER J.LEE DATE: OCT. 06/09 SHEET 1 OF 3 NTS

842 Assembly

SECTION A-A

THIS IS A C.A.D. GENERATED DRAWING DO NOT MAKE MANUAL REVISIONS TO MASTER

ORIGINAL (1)

| 842/892 Series High Temp Card Edge Connector<br>Contact Bend Detail |                                                                                                  | ACAD REFERENCE NO. 842 ENG MASTER |             |                  |        |
|---------------------------------------------------------------------|--------------------------------------------------------------------------------------------------|-----------------------------------|-------------|------------------|--------|
|                                                                     |                                                                                                  | DRAWN:                            | J.LEE       | DATE: OCT. 06/09 |        |
|                                                                     |                                                                                                  | CHECKED:                          |             | DATE:            |        |
| EDAC INC                                                            | THESE DRAWINGS AND SPECIFICATIONS ARE THE PROPERTY OF EDAC INCAND                                | SCALE:                            | NTS         | SHEET :          | 2 OF 3 |
| TORONTO, ONTARIO                                                    | SHALL NOT BE REPRODUCED, OR COPIED OR USED AS THE BASIS FOR THE MANUFACTURE OR SALE OF APPARATUS | DRAWING                           | NUMBER      |                  | ISSUE  |
| YOUR CONNECTION TO QUALITY & SERVICE                                |                                                                                                  | 8                                 | 42 Assembly |                  | 1      |