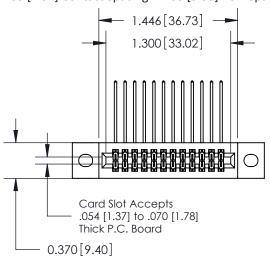

**Mounting Option** 

02-.128 (3.25) Wide Mounting Slots

## **Contact Detail**

559-90 Degree Bend (Code 541 Contacts)

.100 [2.54] Contact Spacing x .200 [5.08] Row Spacing





**See Accompanying Pages for:** 

- **Contact Bend Details**
- **Mounting Options**



.240 [6.10] Point of Contact-



YOUR CONNECTION TO QUALITY & SERVICE

842 ENG MASTER J.LEE DATE: OCT. 06/09 SHEET 1 OF 3 NTS

842 Assembly

SECTION A-A

THIS IS A C.A.D. GENERATED DRAWING DO NOT MAKE MANUAL REVISIONS TO MASTER

ORIGINAL (1)



| 842/892 Series High Temp Card Edge Connector<br>Contact Bend Detail |                                                                                                  | ACAD REFERENCE NO. 842 ENG MASTER |             |                  |        |
|---------------------------------------------------------------------|--------------------------------------------------------------------------------------------------|-----------------------------------|---------