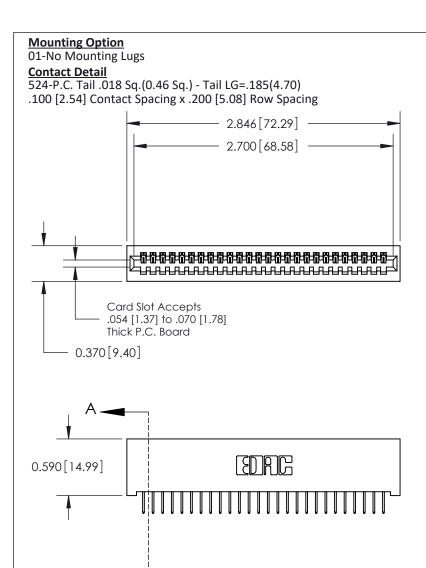

.240 [6.10] Point of Contact-

842/892 Series High Temp Card Edge Connector Part Number: 842-026-524-101

842 ENG MASTER J.LEE DATE: OCT. 06/09 SHEET 1 OF 3 NTS

**SECTION A-A** 

YOUR CONNECTION TO QUALITY & SERVICE