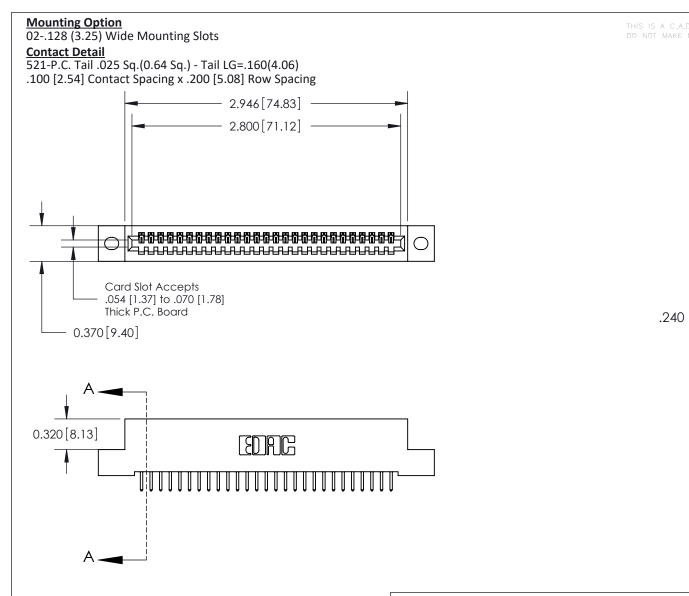

.240 [6.10] Point of Contact-

842/892 Series High Temp Card Edge Connector Part Number: 842-027-521-102

YOUR CONNECTION TO QUALITY & SERVICE

CANADA

| ACAD REFERENCE NO. <b>842 ENG MASTEF</b> |                  |  |
|------------------------------------------|------------------|--|
| DRAWN: J.LEE                             | DATE: OCT. 06/09 |  |
| CHECKED:                                 | DATE:            |  |
| SCALE: NTS                               | SHEET 1 OF 3     |  |
| DRAWING NUMBER                           | ISSUE            |  |

**SECTION A-A** 

842 Assembly

**See Accompanying Pages for:** 

- **Contact Bend Details**
- **Mounting Options**

THIS IS A C.A.D. GENERATED DRAWING DO NOT MAKE MANUAL REVISIONS TO MASTER

ORIGINAL (1)

| 842/892 Series High Temp Card Edge Connector<br>Contact Bend Detail |                                                                   | ACAD REFERENCE NO. 842 ENG MASTER |             |          |          |
|---------------------------------------------------------------------|-------------------------------------------------------------------|-----------------------------------|-------------|----------|----------|
|                                                                     |                                                                   | DRAWN:                            | J.LEE       | DATE: OC | T. 06/09 |
|                                                                     |                                                                   | CHECKE                            | ):          | DATE:    |          |
| EDAC INC                                                            | THESE DRAWINGS AND SPECIFICATIONS ARE THE PROPERTY OF EDAC INCAND | SCALE:                            | NTS         | SHEET :  | 2 OF 3   |
| TORONTO, ONTARIO                                                    | SHALL NOT BE REPRODUCED, OR COPIED OR USED AS THE BASIS FOR THE   | DRAWING                           | NUMBER      |          | ISSUE    |
| YOUR CONNECTION TO QUALITY & SERVICE                                | MANUFACTURE OR SALE OF APPARATUS WITHOUT WRITTEN PERMISSION.      | 8                                 | 42 Assembly |          | 1        |