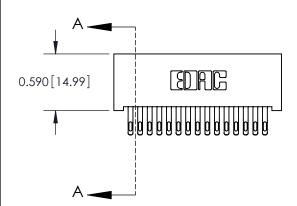

## **See Accompanying Pages for:**

- **Contact Bend Details**
- **Mounting Options**

.240 [6.10] Point of Contact-

842/892 Series High Temp Card Edge Connector Part Number: 842-030-555-201

YOUR CONNECTION TO QUALITY & SERVICE