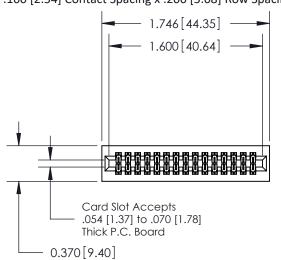

## **Contact Detail**

555-Extender Board Bend (Code 500 Contacts)

.100 [2.54] Contact Spacing x .200 [5.08] Row Spacing

## **See Accompanying Pages for:**

- **Contact Bend Details**
- **Mounting Options**

.240 [6.10] Point of Contact-

842/892 Series High Temp Card Edge Connector Part Number: 842-030-555-201

YOUR CONNECTION TO QUALITY & SERVICE