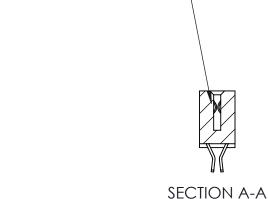

CANADA

J.LEE DATE: OCT. 06/09 SHEET 1 OF 3

842 Assembly

842 ENG MASTER

THIS IS A C.A.D. GENERATED DRAWING DO NOT MAKE MANUAL REVISIONS TO MASTER

ORIGINAL (1)

| 842/892 Series High Temp Card Edge Connector<br>Contact Bend Detail |                                                                                                  | ACAD REFERENCE NO. 842 ENG MASTER |             |                  |        |
|---------------------------------------------------------------------|--------------------------------------------------------------------------------------------------|-----------------------------------|-------------|------------------|--------|
|                                                                     |                                                                                                  | DRAWN:                            | J.LEE       | DATE: OCT. 06/09 |        |
|                                                                     |                                                                                                  | CHECKED:                          |             | DATE:            |        |
| EDAC INC                                                            | THESE DRAWINGS AND SPECIFICATIONS ARE THE PROPERTY OF EDAC INCAND                                | SCALE:                            | NTS         | SHEET :          | 2 OF 3 |
| TORONTO, ONTARIO                                                    | SHALL NOT BE REPRODUCED, OR COPIED OR USED AS THE BASIS FOR THE MANUFACTURE OR SALE OF APPARATUS | DRAWING                           | NUMBER      |                  | ISSUE  |
| YOUR CONNECTION TO QUALITY & SERVICE                                |                                                                                                  | 8                                 | 42 Assembly |                  | 1      |