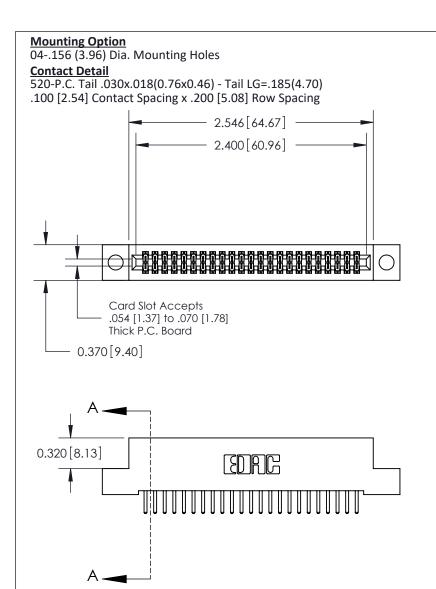

.240 [6.10] Point of Contact-

SECTION A-A

## **See Accompanying Pages for:**

- **Contact Bend Details**
- **Mounting Options**

842/892 Series High Temp Card Edge Connector Part Number: 842-046-520-204

| ACAD REFERENCE NO | 842 ENG MASTER   |  |  |  |
|-------------------|------------------|--|--|--|
| DRAWN: J.LEE      | DATE: OCT. 06/09 |  |  |  |
| CHECKED:          | DATE:            |  |  |  |
| SCALE: NTS        | SHEET 1 OF 3     |  |  |  |
| DRAWING NUMBER    | ISSUE            |  |  |  |