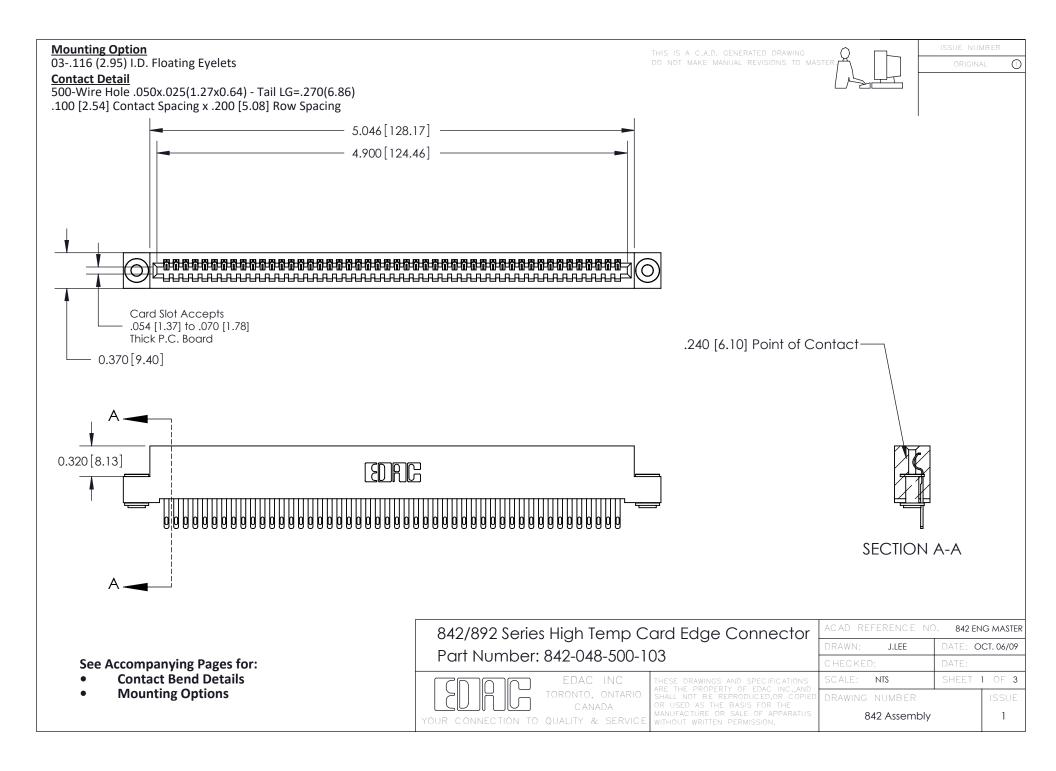

THIS IS A C.A.D. GENERATED DRAWING DO NOT MAKE MANUAL REVISIONS TO MASTER

ORIGINAL (1)



| 842/892 Series High Temp Card Edge Connector<br>Contact Bend Detail |                                                                                                 | ACAD REFERENCE NO. 842 ENG MASTER |             |                  |        |
|---------------------------------------------------------------------|-------------------------------------------------------------------------------------------------|-----------------------------------|-------------|------------------|--------|
|                                                                     |                                                                                                 | DRAWN:                            | J.LEE