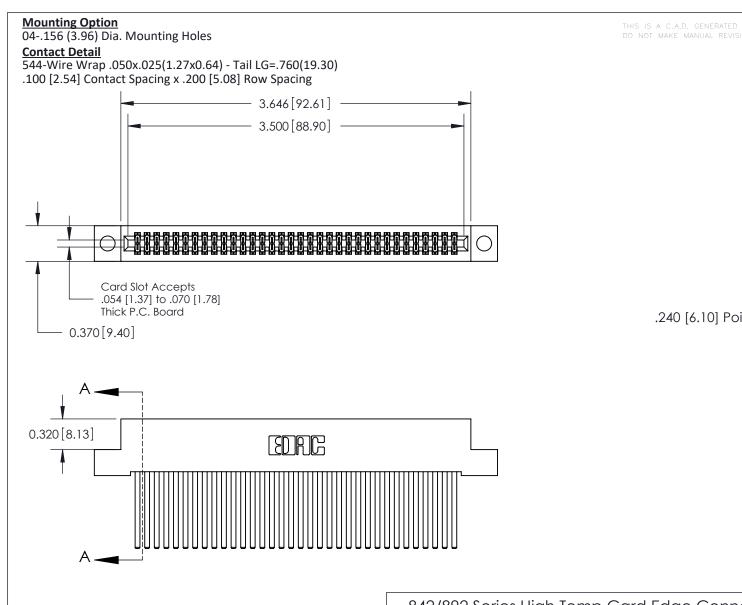

.240 [6.10] Point of Contact-

## **See Accompanying Pages for:**

- **Contact Bend Details**
- **Mounting Options**

842/892 Series High Temp Card Edge Connector Part Number: 842-068-544-204

YOUR CONNECTION TO QUALITY & SERVICE

| ACAD REFERENCE N | 842 ENG MASTER   |  |  |  |
|------------------|------------------|--|--|--|
| DRAWN: J.LEE     | DATE: OCT. 06/09 |  |  |  |
| CHECKED:         | DATE:            |  |  |  |
| SCALE: NTS       | SHEET 1 OF 3     |  |  |  |
| DRAWING NUMBER   | ISSUE            |  |  |  |