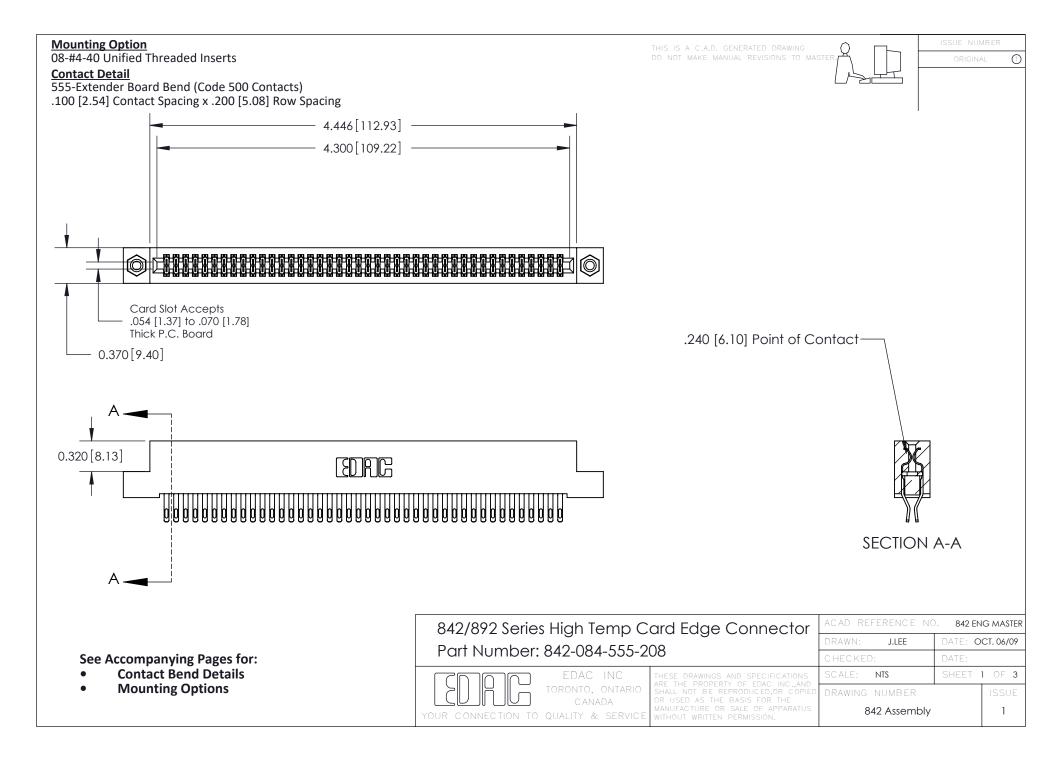

THIS IS A C.A.D. GENERATED DRAWING DO NOT MAKE MANUAL REVISIONS TO MASTER

ORIGINAL (1)



| 842/892 Series High Temp Card Edge Connector<br>Contact Bend Detail |                                                                                                 | ACAD REFERENCE NO. 842 ENG MASTER |             |                  |        |
|---------------------------------------------------------------------|-------------------------------------------------------------------------------------------------|-----------------------------------|-------------|------------------|--------|
|                                                                     |                                                                                                 | DRAWN:                            | J.LEE