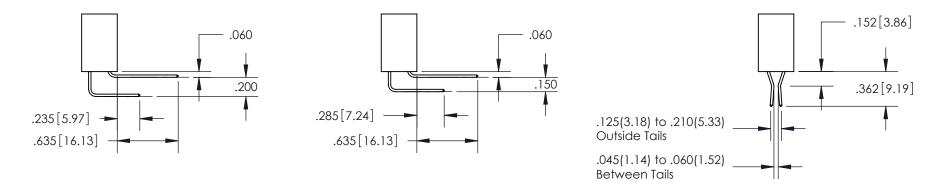

845-ENG-MASTER

INSULATOR MATERIAL: THERMOPLASTIC POLYESTER, UL 94V-0

DAP MATERIAL AVAILABLE UPON REQUEST

**Contact Code 558** 

CONTACT MATERIAL; COPPER ALLOY CONTACT PLATING: GOLD ON THE MATING AREA, TIN PLATING ON THE CONTACT TAILS, NICKEL UNDERPLATE

## 845/895 SERIES HIGH TEMP CARD EDGE CONNECTOR CONTACT CODE 555,556,558,559,560 DIMENSIONS

YOUR CONNECTION TO QUALITY & SERVICE

Contact Code 559

|   | ACAD REFERENCE NO   | . 845-ENG-MASTER |
|---|---------------------|------------------|
|   | DRAWN: R.STA.MONICA | DATE:MAY.16/2017 |
|   | CHECKED:            | DATE:            |
|   | SCALE: 1:1          | SHEET 2 OF 2     |
| D | DRAWING NUMBER      | ISSUE            |

Contact Code 560

845-ENG-MASTER