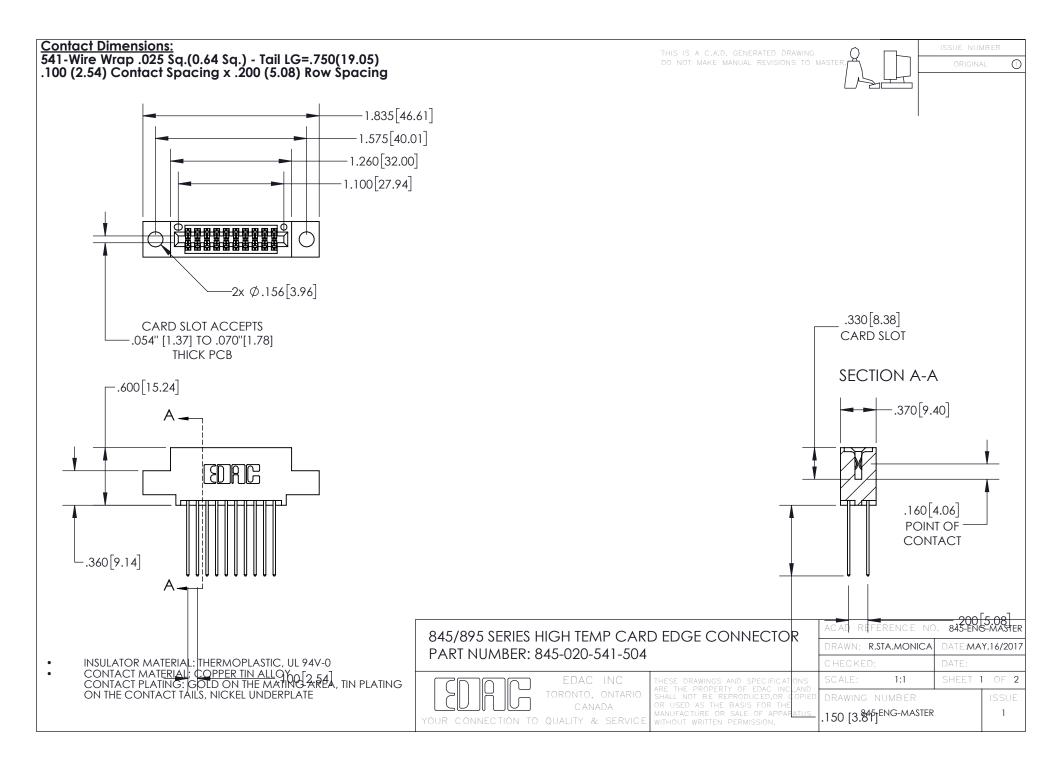

## 845/895 SERIES HIGH TEMP CARD EDGE CONNECTOR CONTACT CODE 555,556,558,559,560 DIMENSIONS

YOUR CONNECTION TO QUALITY & SERVICE

Contact Code 559

|   | ACAD REFERENCE NO. 845-ENG-MASTER |                  |
|---|-----------------------------------|------------------|
|   | DRAWN: R.STA.MONICA               | DATE:MAY.16/2017 |
|   | CHECKED:                          | DATE:            |
|   | SCALE: 1:1                        | SHEET 2 OF 2     |
| D | DRAWING NUMBER                    | ISSUE            |