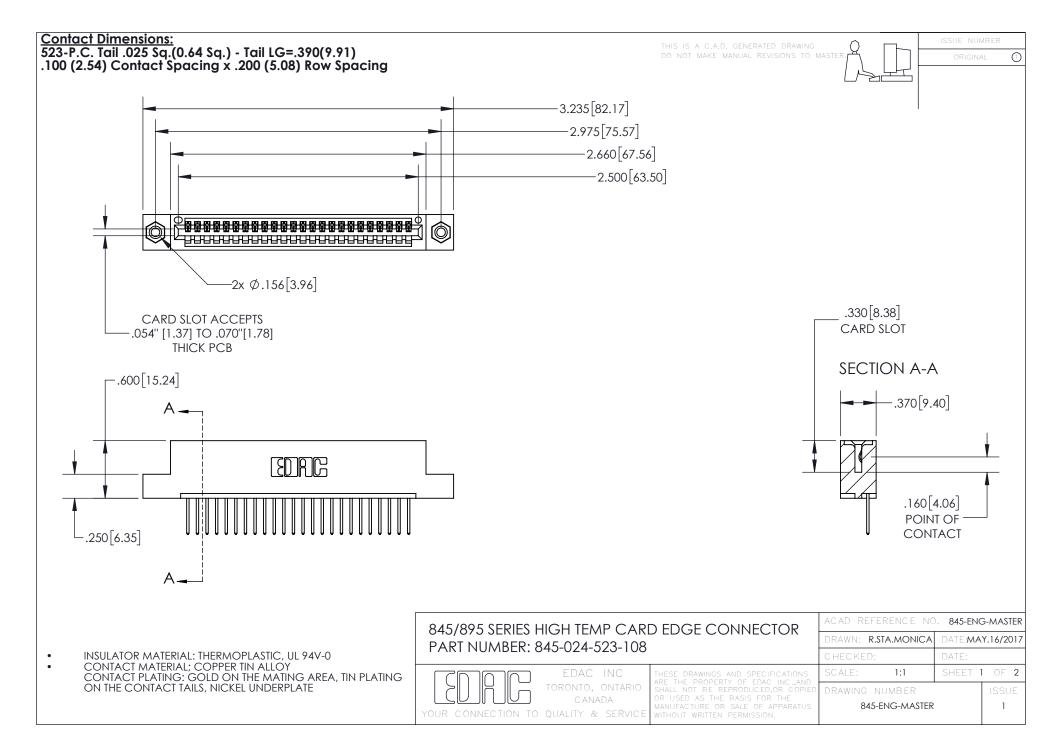

- INSULATOR MATERIAL: THERMOPLASTIC POLYESTER, UL 94V-0 DAP MATERIAL AVAILABLE UPON REQUEST
- CONTACT MATERIAL; COPPER ALLOY

CONTACT PLATING: GOLD ON THE MATING AREA, TIN PLATING ON THE CONTACT TAILS, NICKEL UNDERPLATE