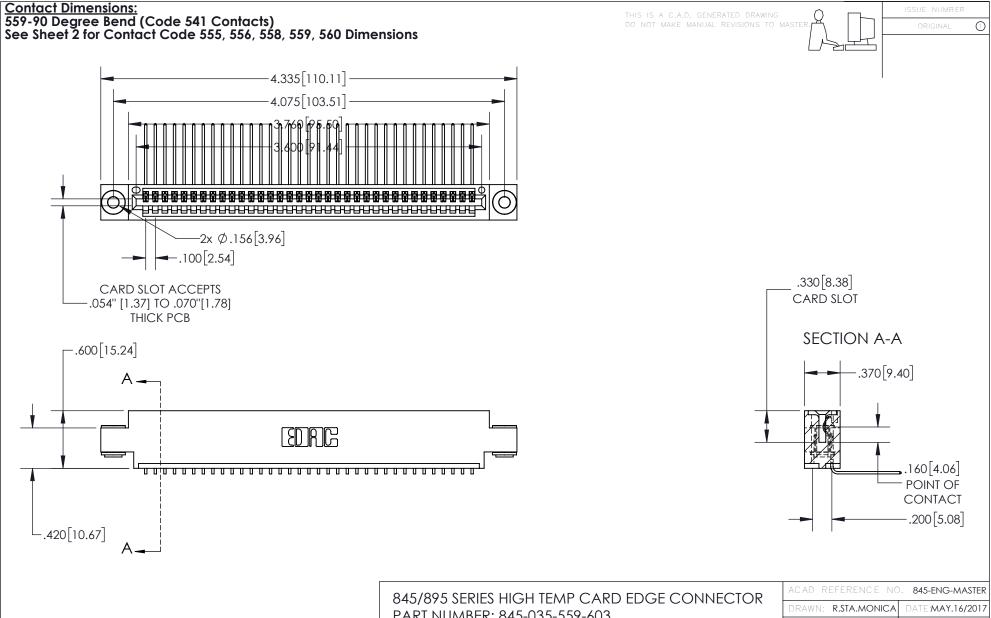

- INSULATOR MATERIAL: THERMOPLASTIC, UL 94V-0
- CONTACT MATERIAL; COPPER TIN ALLOY
  CONTACT PLATING: GOLD ON THE MATING AREA, TIN PLATING
  ON THE CONTACT TAILS, NICKEL UNDERPLATE

| 845/895 SERIES HIGH TEMP CARD EDGE CONNECTOR | 5 |
|----------------------------------------------|---|
| PART NUMBER: 845-035-559-603                 |   |