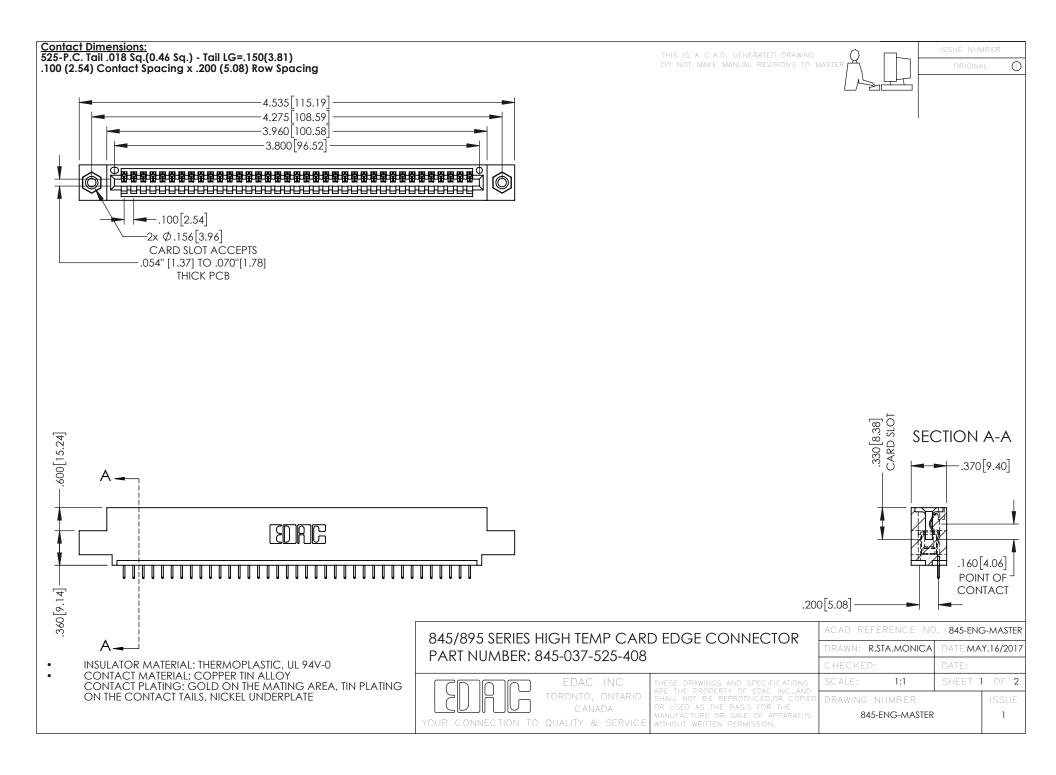

**Contact Code 558** Contact Code 559 Contact Code 560

- INSULATOR MATERIAL: THERMOPLASTIC POLYESTER, UL 94V-0 DAP MATERIAL AVAILABLE UPON REQUEST
- CONTACT MATERIAL; COPPER ALLOY

CONTACT PLATING: GOLD ON THE MATING AREA, TIN PLATING ON THE CONTACT TAILS, NICKEL UNDERPLATE

## 845/895 SERIES HIGH TEMP CARD EDGE CONNECTOR CONTACT CODE 555,556,558,559,560 DIMENSIONS

YOUR CONNECTION TO QUALITY & SERVICE

|   | ACAD REFERENCE NO. 845-ENG-MASTER |                  |
|---|-----------------------------------|------------------|
|   | DRAWN: R.STA.MONICA               | DATE:MAY.16/2017 |
|   | CHECKED:                          | DATE:            |
|   | SCALE: 1:1                        | SHEET 2 OF 2     |
| D | DRAWING NUMBER                    | ISSUE            |

845-ENG-MASTER