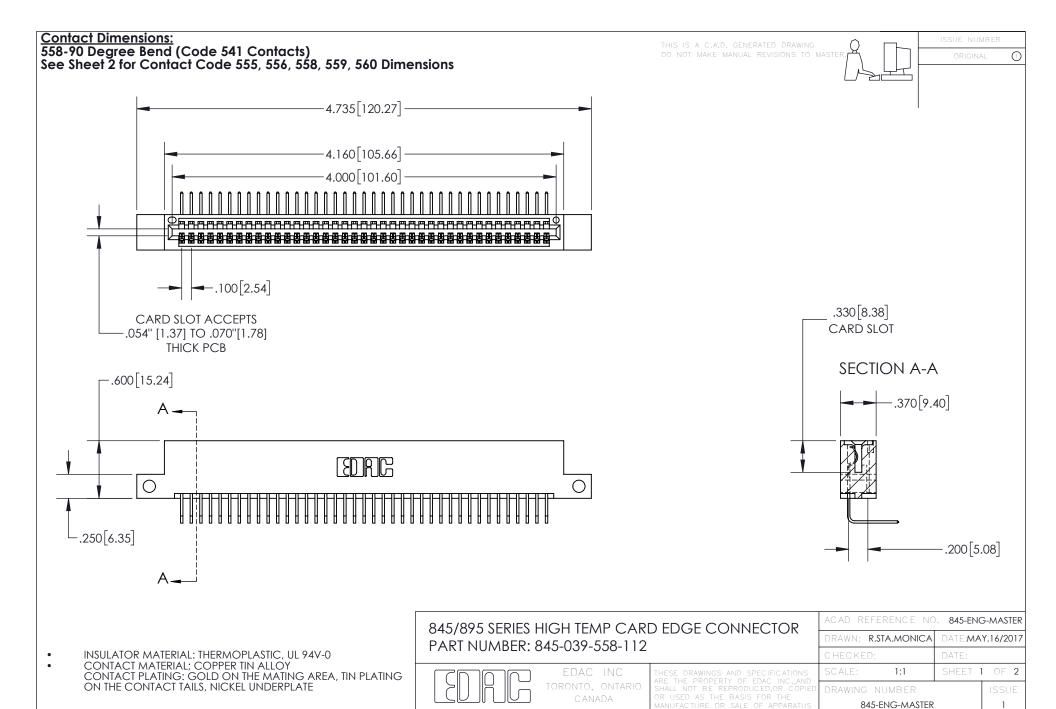

YOUR CONNECTION TO QUALITY & SERVICE

- INSULATOR MATERIAL: THERMOPLASTIC POLYESTER, UL 94V-0 DAP MATERIAL AVAILABLE UPON REQUEST
- CONTACT MATERIAL; COPPER ALLOY

CONTACT PLATING: GOLD ON THE MATING AREA, TIN PLATING ON THE CONTACT TAILS, NICKEL UNDERPLATE