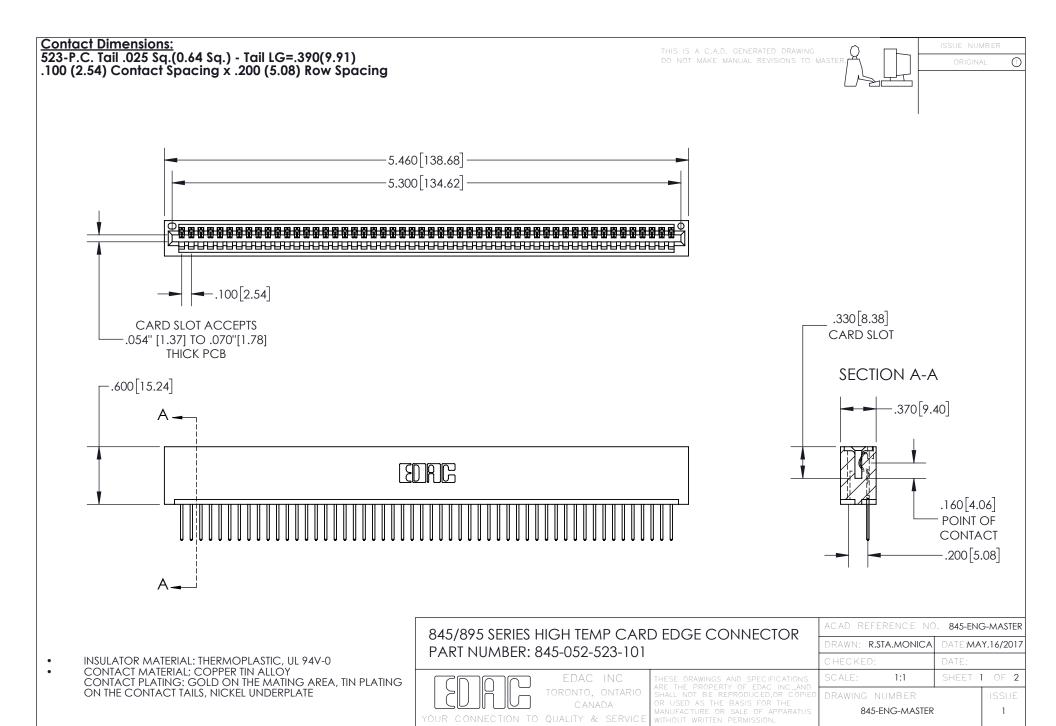

INSULATOR MATERIAL: THERMOPLASTIC POLYESTER, UL 94V-0 DAP MATERIAL AVAILABLE UPON REQUEST

**Contact Code 558** 

CONTACT MATERIAL; COPPER ALLOY CONTACT PLATING: GOLD ON THE MATING AREA, TIN PLATING ON THE CONTACT TAILS, NICKEL UNDERPLATE