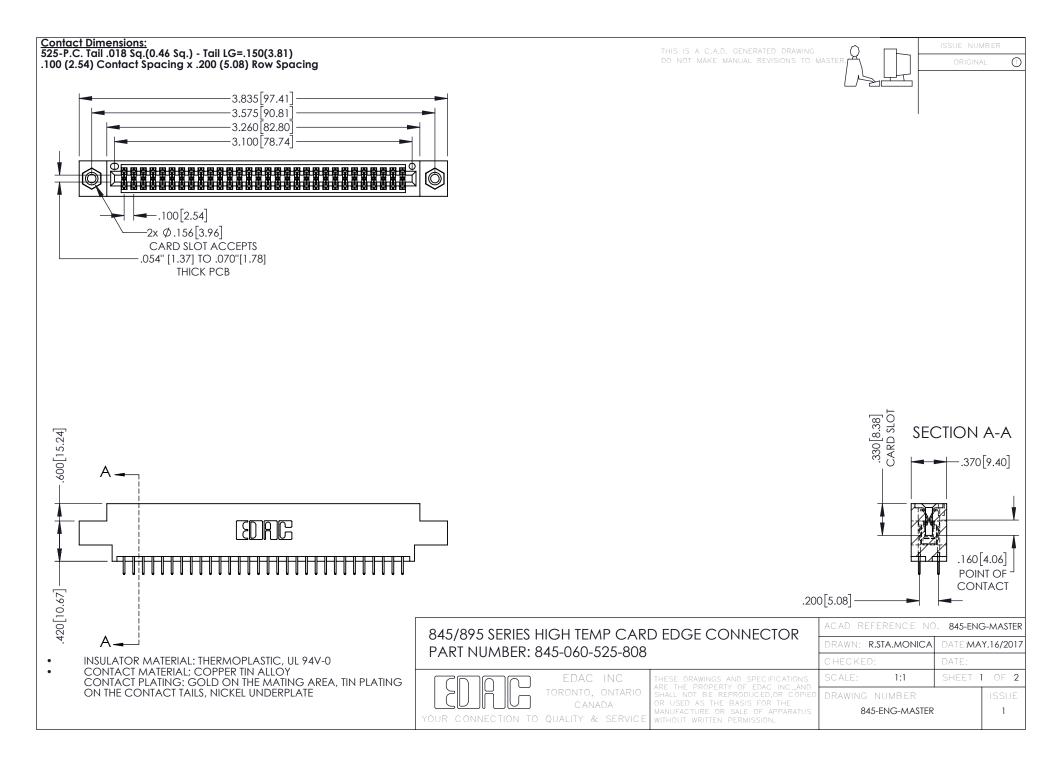

- INSULATOR MATERIAL: THERMOPLASTIC POLYESTER, UL 94V-0 DAP MATERIAL AVAILABLE UPON REQUEST
- CONTACT MATERIAL; COPPER ALLOY

**Contact Code 558** 

CONTACT PLATING: GOLD ON THE MATING AREA, TIN PLATING ON THE CONTACT TAILS, NICKEL UNDERPLATE

## 845/895 SERIES HIGH TEMP CARD EDGE CONNECTOR CONTACT CODE 555,556,558,559,560 DIMENSIONS

YOUR CONNECTION TO QUALITY & SERVICE

Contact Code 559

|   | ACAD REFERENCE NO   | . 845-ENG-MASTER |
|---|---------------------|------------------|
|   | DRAWN: R.STA.MONICA | DATE:MAY.16/2017 |
|   | CHECKED:            | DATE:            |
|   | SCALE: 1:1          | SHEET 2 OF 2     |
| D | DRAWING NUMBER      | ISSUE            |