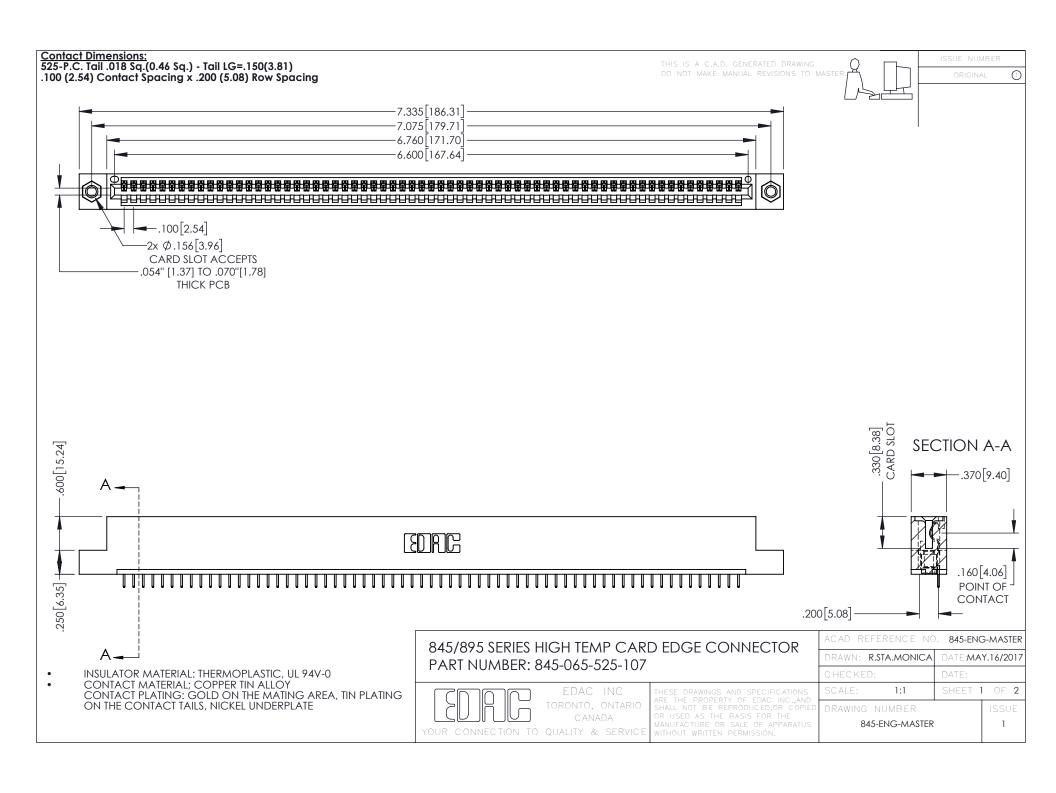

**Contact Code 558** Contact Code 559 Contact Code 560

- INSULATOR MATERIAL: THERMOPLASTIC POLYESTER, UL 94V-0 DAP MATERIAL AVAILABLE UPON REQUEST
- CONTACT MATERIAL; COPPER ALLOY

CONTACT PLATING: GOLD ON THE MATING AREA, TIN PLATING ON THE CONTACT TAILS, NICKEL UNDERPLATE

## 845/895 SERIES HIGH TEMP CARD EDGE CONNECTOR CONTACT CODE 555,556,558,559,560 DIMENSIONS

YOUR CONNECTION TO QUALITY & SERVICE

|   | ACAD REFERENCE NO. 845-ENG-MASTER |                  |
|---|-----------------------------------|------------------|
|   | DRAWN: R.STA.MONICA               | DATE:MAY.16/2017 |
|   | CHECKED:                          | DATE:            |
|   | SCALE: 1:1                        | SHEET 2 OF 2     |
| D | DRAWING NUMBER                    | ISSUE            |

845-ENG-MASTER