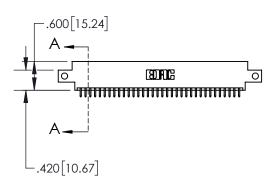

| 845/895 SERIES HIGH TEMP CARD EDGE CONNECTOR |
|----------------------------------------------|
| PART NUMBER: 845-068-521-812                 |

|   | ACAD REFERENCE NO   | . 845-ENG-MASTER |
|---|---------------------|------------------|
|   | DRAWN: R.STA.MONICA | DATE:MAY.16/2017 |
|   | CHECKED:            | DATE:            |
|   | SCALE: 1:2          | SHEET 1 OF 2     |
| 0 | DRAWING NUMBER      | ISSUE            |