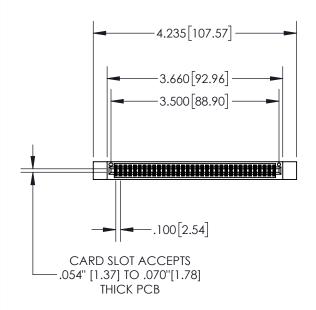

| 845/895 SERIES HIGH TEMP CARD EDGE CONNECTOR |
|----------------------------------------------|
| PART NUMBER: 845-068-521-812                 |

|   | ACAD REFERENCE NO   | . 845-ENG-MASTER |
|---|---------------------|------------------|
|   | DRAWN: R.STA.MONICA | DATE:MAY.16/2017 |
|   | CHECKED:            | DATE:            |
|   | SCALE: 1:2          | SHEET 1 OF 2     |
| 0 | DRAWING NUMBER      | ISSUE            |