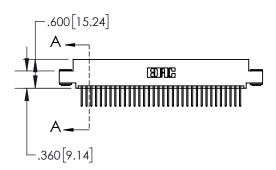

1

| .330[8.38]<br>CARD SLOT |                             |  |  |
|-------------------------|-----------------------------|--|--|
| -                       | .370[9.40]                  |  |  |
|                         | SECTION A-A                 |  |  |
| .150 [3.8]              | .160[4.06] POINT OF CONTACT |  |  |
| -                       | <b>-</b> .200[5.08]         |  |  |