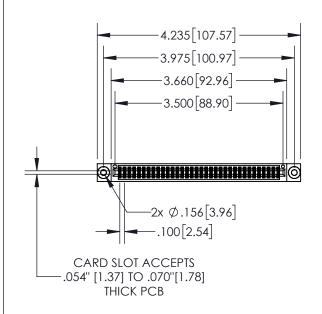

| 845/895 SERIES HIGH TEMP CARD EDGE CONNECTOR |
|----------------------------------------------|
| PART NUMBER: 845-068-523-503                 |

| ACAD REFERENCE NO. 845-ENG-MASTER |                  |      |  |  |
|-----------------------------------|------------------|------|--|--|
| DRAWN: R.STA.MONICA               | DATE:MAY.16/2017 |      |  |  |
| CHECKED:                          | DATE:            |      |  |  |
| SCALE: 1:2                        | SHEET 1          | OF 2 |  |  |
| DRAWING NUMBER                    | ISSUE            |      |  |  |
| 845-ENG-MASTER                    | 1                |      |  |  |